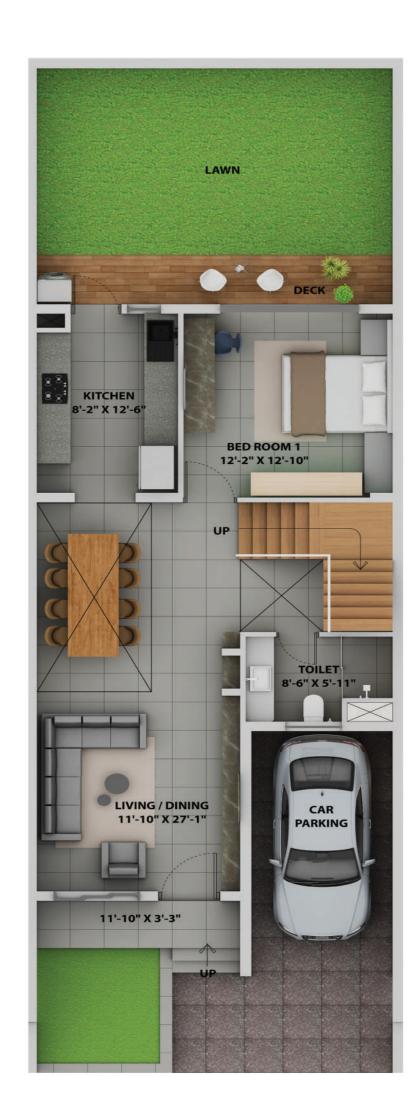

# UNIT PLAN C1 GROUND PLAN





C1 1st FLOOR PLAN





C1 2nd FLOOR PLAN





## UNIT PLAN C1 ROOF PLAN



|   |          | Plot Are  | ea (Sqft)          |                 | Total       | Carpet Area      | (Sqft)             |                         | Total Carpet Area added with balcony carpet area (sqft) |                                       |           |                                 |                 |                    |                         | Builtup of Each Bunglow (sqft) |           |          |                |                 |                    | Open Area (sqft)       |                                                     |                                       |                                   |                                                            |                        |    |