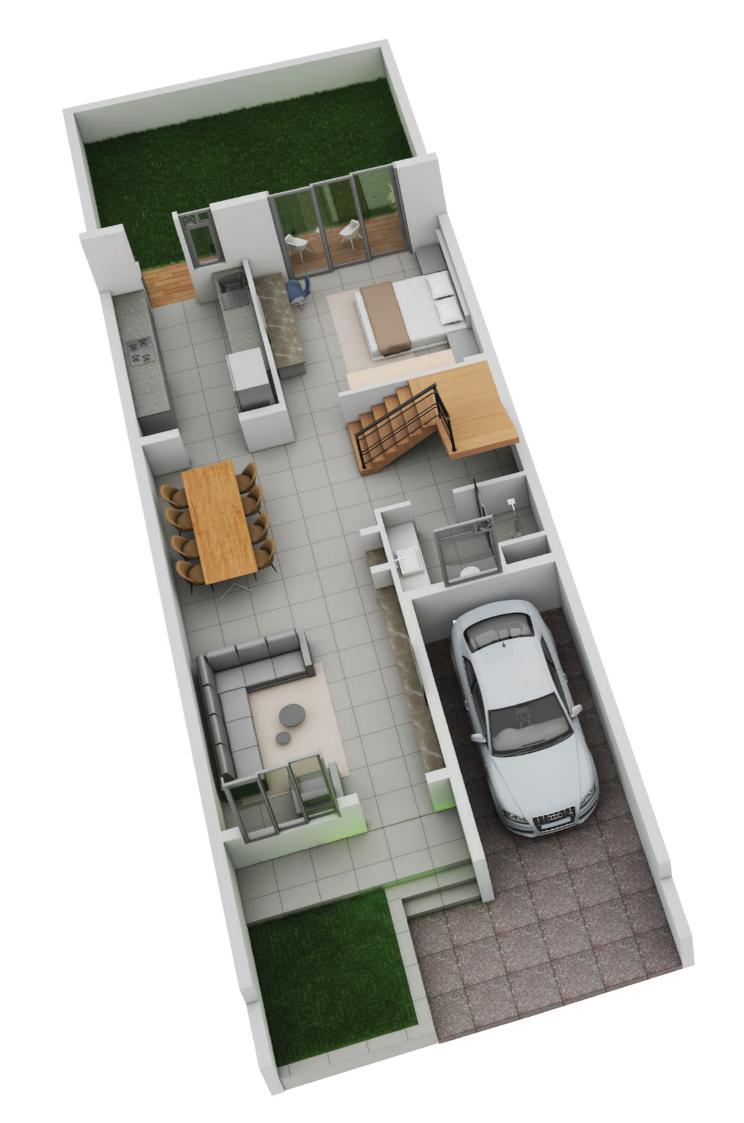

# UNIT PLAN C1 GROUND PLAN





C1 1st FLOOR PLAN





C1 2nd FLOOR PLAN





## UNIT PLAN C1 ROOF PLAN



|   |          | Plot Are  | ea (Sqft)          |                 | Total       | Carpet Area      | (Sqft)             |                         | Total Carpet Area added with balcony carpet area (sqft) |                                       |           |                                 |                 |                    |                         | Builtup of Each Bunglow (sqft) |           |          |                |                 |                    | Open Area (sqft)       |                                                     |                                       |                                   |                                                            |                        |    |