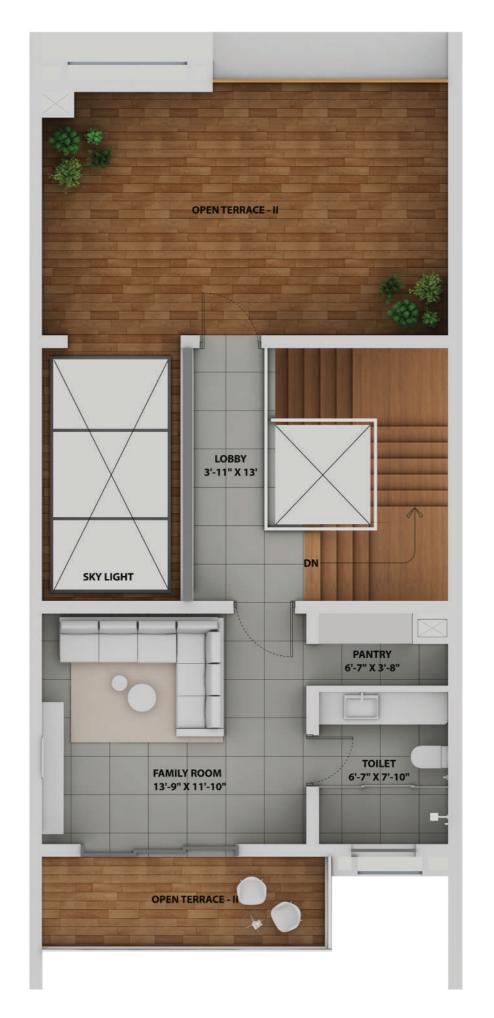

## UNIT PLAN C1 ROOF PLAN

|   |          | Plot Are  | ea (Sqft)          |                 | Total       | Carpet Area      | (Sqft)             |                         | Total Carpet Area added with balcony carpet area (sqft) |                                       |           |                                 |                 |                    |                         | Builtup of Each Bunglow (sqft) |           |          |                |                 |                    | Open Area (sqft)       |                                                     |                                       |                                   |                                                            |                        |    |                     |    |                    |                                           |
|---|----------|-----------|--------------------|-----------------|-------------|------------------|--------------------|-------------------------|---------------------------------------------------------|---------------------------------------|-----------|---------------------------------|-----------------|--------------------|-------------------------|--------------------------------|-----------|----------|----------------|-----------------|--------------------|------------------------|-----------------------------------------------------|---------------------------------------|-----------------------------------|------------------------------------------------------------|------------------------|----|---------------------|----|--------------------|-------------------------------------------|
| L | nit Type | Plot Area | Total Plot<br>Area | Ground<br>Floor | First Floor | Second<br>Toilet | Stair Head<br>Room | Total<br>Carpet<br>Area | Ground<br>Floor                                         | Ground<br>Floor<br>covered<br>Balcony | 1st Floor | 1st Floor<br>covered<br>Balcony | Second<br>Floor | Stair Head<br>Room | Total<br>Carpet<br>Area | Ground<br>Floor                | 1st Floor | AC Ledge | Planter<br>Bed | Second<br>Floor | Stair Head<br>Room | Total Built<br>Up Area | Open<br>Terrace<br>Area<br>(Including<br>Sky Light) | Stair Head<br>Room<br>Terrace<br>Area | Roof<br>Toilet<br>Terrace<br>Area | Total Terrace<br>Area + Stair<br>Head Room<br>Terrace Area | Open Back<br>Yard Area |    | Landing of<br>steps |    | Total<br>Open Area | Total Super<br>Builtup of<br>Each Bunglow |
|   | C1       | 1520      | 1520               | 718             | 702         | 279              | 142                | 1841                    | 718                                                     | 117                                   | 702       | 74                              | 279             | 142                | 2032                    | 1018                           | 841       | 26       | 31             | 323             | 168                | 2407                   | 441                                                 | 194                                   | 324                               | 959                                                        | 282                    | 71 | 28                  | 80 | 1420               | 3009                                      |