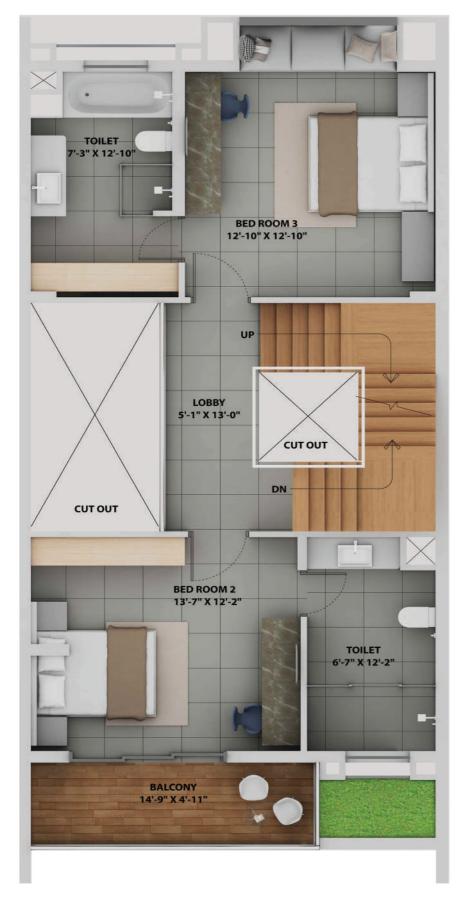

# UNIT PLAN C1 GROUND PLAN





C1 1st FLOOR PLAN





C1 2nd FLOOR PLAN





## UNIT PLAN C1 ROOF PLAN



|   |          | Plot Are  | ea (Sqft)          |                 | Total       | Carpet Area      | (Sqft)             |                         | Total Carpet Area added with balcony carpet area (sqft) |                                       |           |                                 |                 |                    |                         | Builtup of Each Bunglow (sqft) |           |          |                |                 |                    | Open Area (sqft)       |                                                     |                                       |                                   |                                                            |                        |    |                     |    |