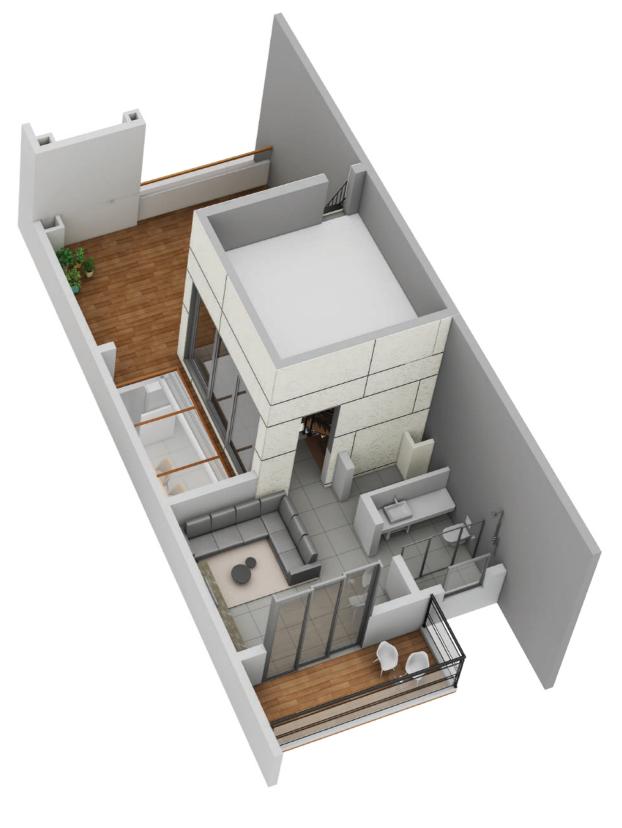

| 279              | 142                | 1841                    | 718                                                     | 117                                   | 702       | 74                              | 279             | 142                | 2032                    | 1018                           | 841       | 26       | 31             | 323             | 168                | 2407                   | 441                                                 | 194                                   | 324                               | 959                                                        | 282                    | 71 | 28                  | 80 | 1420               | 3009                                      |

C3 GROUND PLAN





C3 1st FLOOR PLAN





C3 2nd FLOOR PLAN





C3 ROOF PLAN



|   |           | Plot Are  | ea (Sqft)          | Total Carpet Area (Sqft) |             |                  |                    |                         | Total Carpet Area added with balcony carpet area (sqft) |                                       |           |                                 |                 |                    | Builtup of Each Bunglow (sqft) |                 |           |          |                |                 | Open Area (sqft)   |      |                                                     |                                       |                                   |     |                        |    |                     |    |                    |                                           |
|---|-----------|-----------|-----------------