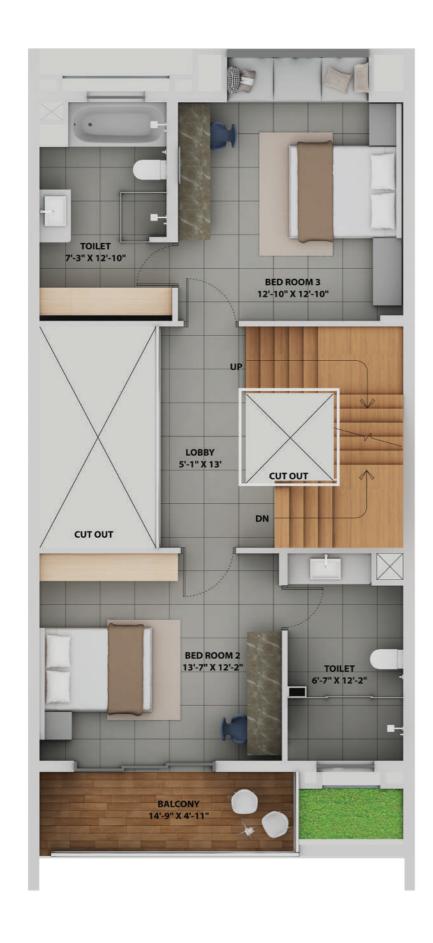

| 718             | 702         | 279              | 142                | 1841                    | 718                                                     | 117                                   | 702       | 74                              | 279             | 142                | 2032                    | 1018                           | 841       | 26       | 31             | 323             | 168                | 2407                   | 441                                                 | 194                                   | 324                               | 959                                                        | 282                    | 71 | 28                  | 80 | 1420               | 3009                                      |

C3 GROUND PLAN





C3 1st FLOOR PLAN





C3 2nd FLOOR PLAN





C3 ROOF PLAN



|   |           | Plot Are  | ea (Sqft)          | Total Carpet Area (Sqft) |             |                  |                    |                         | Total Carpet Area added with balcony carpet area (sqft) |                                       |           |                                 |                 |                    | Builtup of Each Bunglow (sqft) |                 |           |          |                |                 | Open Area (sqft)   |      |                                                     |                                       |                                   |     |                        |    |                     |    |                    |                                           |
|---|-----------|----