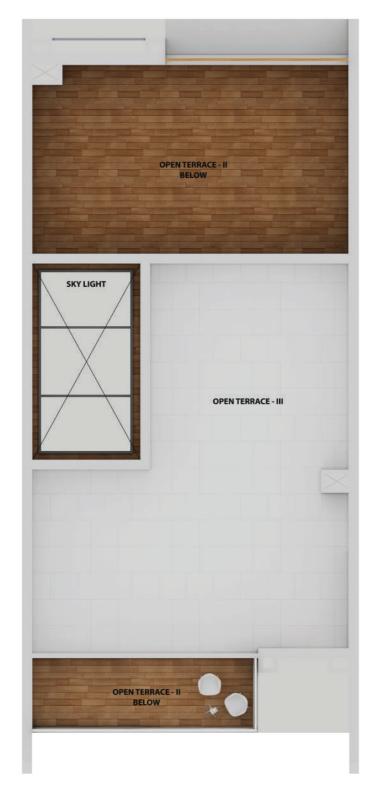

## UNIT PLAN C1 ROOF PLAN

|   |          | Plot Are  | ea (Sqft)          |                 | Total       | Carpet Area      | (Sqft)             |                         | Total Carpet Area added with balcony carpet area (sqft) |                                       |           |                                 |                 |                    |                         | Builtup of Each Bunglow (sqft) |           |          |                |                 |                    | Open Area (sqft)       |                                                     |                                       |                                   |                                                            |                        |    |                     |    |                    |                                           |
|---|----------|-----------|--------------------|-----------------|-------------|------------------|--------------------|-------------------------|---------------------------------------------------------|---------------------------------------|-----------|---------------------------------|-----------------|--------------------|-------------------------|--------------------------------|-----------|----------|----------------|-----------------|--------------------|------------------------|-----------------------------------------------------|---------------------------------------|-----------------------------------|------------------------------------------------------------|------------------------|----|---------------------|----|--------------------|-------------------------------------------|
| L | nit Type | Plot Area | Total Plot<br>Area | Ground<br>Floor | First Floor | Second<br>Toilet | Stair Head<br>Room | Total<br>Carpet<br>Area | Ground<br>Floor                                         | Ground<br>Floor<br>covered<br>Balcony | 1st Floor | 1st Floor<br>covered<br>Balcony | Second<br>Floor | Stair Head<br>Room | Total<br>Carpet<br>Area | Ground<br>Floor                | 1st Floor | AC Ledge | Planter<br>Bed | Second<br>Floor | Stair Head<br>Room | Total Built<br>Up Area | Open<br>Terrace<br>Area<br>(Including<br>Sky Light) | Stair Head<br>Room<br>Terrace<br>Area | Roof<br>Toilet<br>Terrace<br>Area | Total Terrace<br>Area + Stair<br>Head Room<br>Terrace Area | Open Back<br>Yard Area |    | Landing of<br>steps |    | Total<br>Open Area | Total Super<br>Builtup of<br>Each Bunglow |
|   | C1       | 1520      | 1520               | 718             | 702         | 279              | 142                | 1841                    | 718                                                     | 117                                   | 702       | 74                              | 279             | 142                | 2032                    | 1018                           | 841       | 26       | 31             | 323             | 168                | 2407                   | 441                                                 | 194                                   | 324                               | 959                                                        | 282                    | 71 | 28                  | 80 | 1420               | 3009                                      |