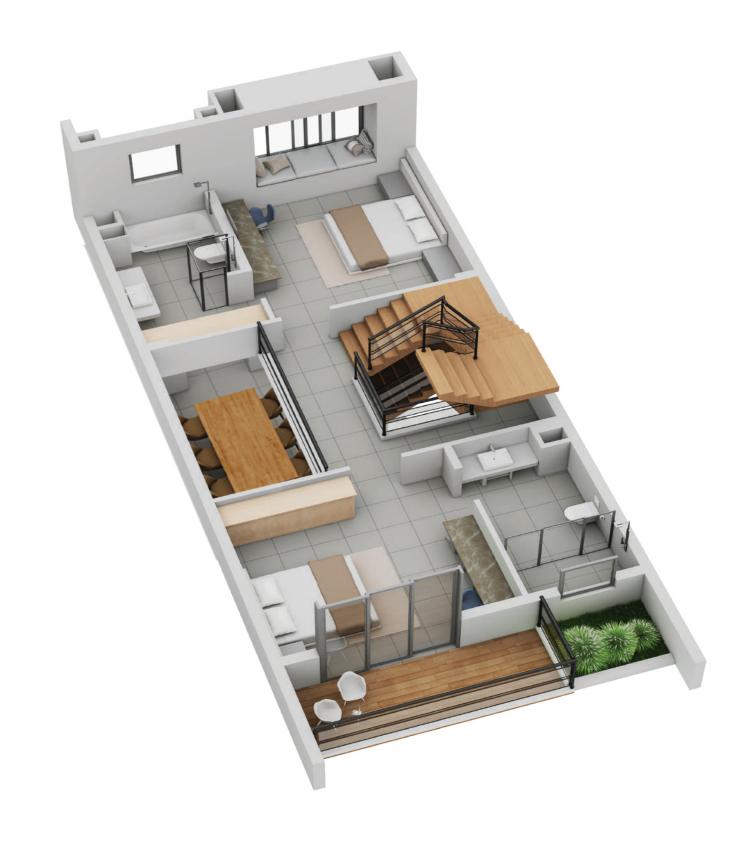

718             | 702         | 279              | 142                | 1841                    | 718                                                     | 117                                   | 702       | 74                              | 279             | 142                | 2032                    | 1018                           | 841       | 26       | 31             | 323             | 168                | 2407                   | 441                                                 | 194                                   | 324                               | 959                                                        | 282                    | 71 | 28                  | 80 | 1420               | 3009                                      |

C3 GROUND PLAN





C3 1st FLOOR PLAN





C3 2nd FLOOR PLAN





C3 ROOF PLAN



|   |           | Plot Are  | ea (Sqft)          | Total Carpet Area (Sqft) |             |                  |                    |                         | Total Carpet Area added with balcony carpet area (sqft) |                                       |           |                                 |                 |                    | Builtup of Each Bunglow (sqft) |                 |           |          |                |                 | Open Area (sqft)   |      |                                                     |                                       |                                   |     |                        |    |                     |    |                    |                                           |
|---|-----------|------