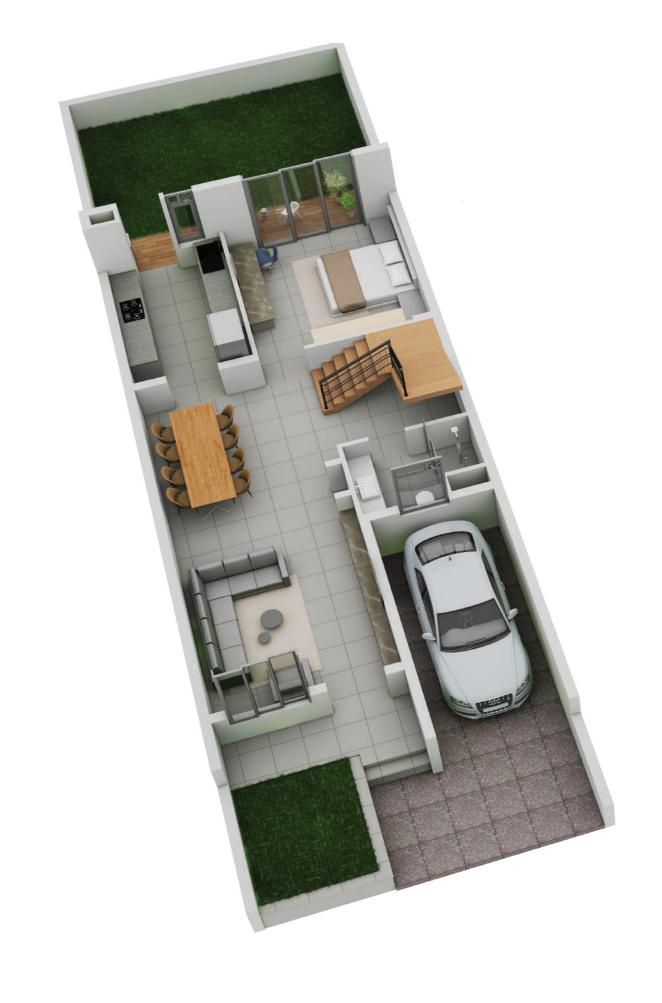

| 1520               | 718             | 702         | 279              | 142                | 1841                    | 718                                                     | 117                                   | 702       | 74                              | 279             | 142                | 2032                    | 1018                           | 841       | 26       | 31             | 323             | 168                | 2407                   | 441                                                 | 194                                   | 324                               | 959                                                        | 282                    | 71 | 28                  | 80 | 1420               | 3009                                      |

C3 GROUND PLAN





C3 1st FLOOR PLAN





C3 2nd FLOOR PLAN





C3 ROOF PLAN



|   |           | Plot Are  | ea (Sqft)          | Total Carpet Area (Sqft) |             |                  |                    |                         | Total Carpet Area added with balcony carpet area (sqft) |                                       |           |                                 |                 |                    | Builtup of Each Bunglow (sqft) |                 |           |          |                |                 | Open Area (sqft)   |      |                                                     |                                       |                                   |     |                        |    |                     |    |                    |                                           |