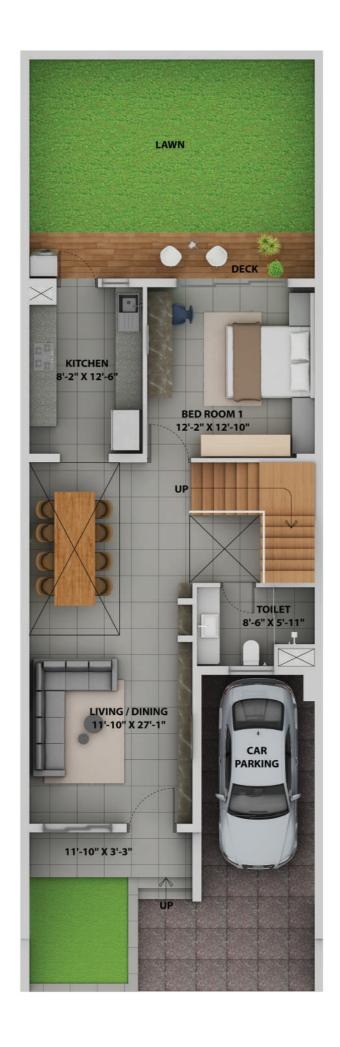

| 1520               | 718             | 702         | 279              | 142                | 1841                    | 718                                                     | 117                                   | 702       | 74                              | 279             | 142                | 2032                    | 1018                           | 841       | 26       | 31             | 323             | 168                | 2407                   | 441                                                 | 194                                   | 324                               | 959                                                        | 282                    | 71 | 28                  | 80 | 1420               | 3009                                      |

C3 GROUND PLAN





C3 1st FLOOR PLAN





C3 2nd FLOOR PLAN





C3 ROOF PLAN



|   |           | Plot Are  | ea (Sqft)          | Total Carpet Area (Sqft) |             |                  |                    |                         | Total Carpet Area added with balcony carpet area (sqft) |                                       |           |                                 |                 |                    | Builtup of Each Bunglow (sqft) |                 |           |          |                |                 | Open Area (sqft)   |      |                                                     |                                       |                                   |     |                        |    |                     |    |                    |