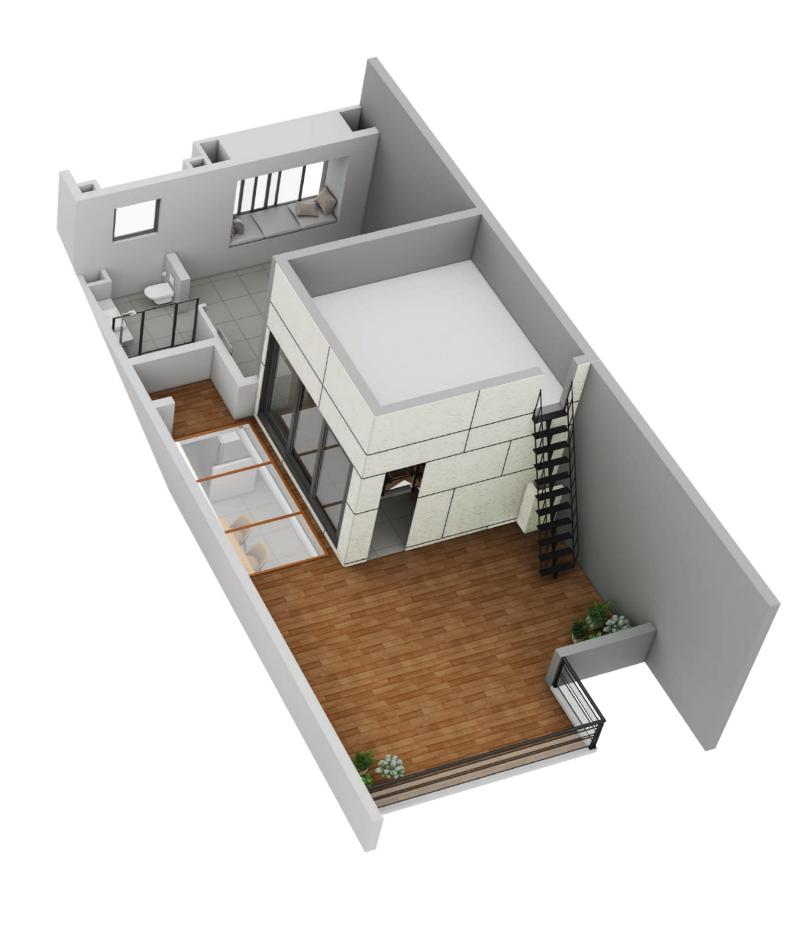

# UNIT PLAN C1 GROUND PLAN





C1 1st FLOOR PLAN





C1 2nd FLOOR PLAN





## UNIT PLAN C1 ROOF PLAN



|   |          | Plot Are  | ea (Sqft)          |                 | Total       | Carpet Area      | (Sqft)             |                         | Total Carpet Area added with balcony carpet area (sqft) |                                       |           |                                 |                 |                    |                         | Builtup of Each Bunglow (sqft) |           |          |                |                 |                    | Open Area (sqft)       |                                                     |                                       |                                   |                                                            |                        |    |                     |    |                    |