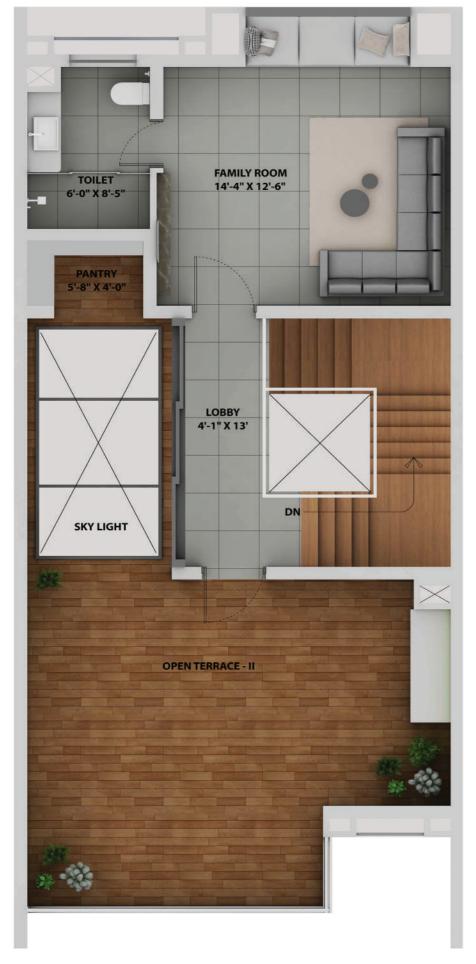

# UNIT PLAN C1 GROUND PLAN





C1 1st FLOOR PLAN





C1 2nd FLOOR PLAN





## UNIT PLAN C1 ROOF PLAN



|   |          | Plot Are  | ea (Sqft)          |                 | Total       | Carpet Area      | (Sqft)             |                         | Total Carpet Area added with balcony carpet area (sqft) |                                       |           |                                 |                 |                    |                         | Builtup of Each Bunglow (sqft) |           |          |                |                 |                    | Open Area (sqft)       |                                                     |                                       |                                   |                                                            |                        |    |                     |    |                    |