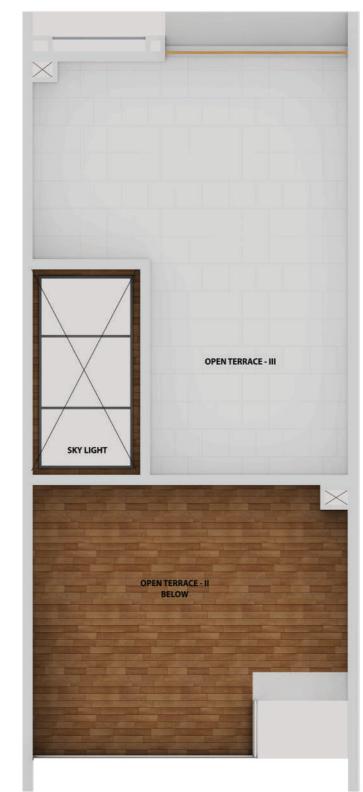

## UNIT PLAN C1 ROOF PLAN

|   |          | Plot Are  | ea (Sqft)          |                 | Total       | Carpet Area      | (Sqft)             |                         | Total Carpet Area added with balcony carpet area (sqft) |                                       |           |                                 |                 |                    |                         | Builtup of Each Bunglow (sqft) |           |          |                |                 |                    | Open Area (sqft)       |                                                     |                                       |                                   |                                                            |                        |    |                     |    |                    |                                           |
|---|----------|-----------|--------------------|-----------------|-------------|------------------|--------------------|-------------------------|---------------------------------------------------------|---------------------------------------|-----------|---------------------------------|-----------------|--------------------|-------------------------|--------------------------------|-----------|----------|----------------|-----------------|--------------------|------------------------|-----------------------------------------------------|---------------------------------------|-----------------------------------|------------------------------------------------------------|------------------------|----|---------------------|----|--------------------|-------------------------------------------|
| L | nit Type | Plot Area | Total Plot<br>Area | Ground<br>Floor | First Floor | Second<br>Toilet | Stair Head<br>Room | Total<br>Carpet<br>Area | Ground<br>Floor                                         | Ground<br>Floor<br>covered<br>Balcony | 1st Floor | 1st Floor<br>covered<br>Balcony | Second<br>Floor | Stair Head<br>Room | Total<br>Carpet<br>Area | Ground<br>Floor                | 1st Floor | AC Ledge | Planter<br>Bed | Second<br>Floor | Stair Head<br>Room | Total Built<br>Up Area | Open<br>Terrace<br>Area<br>(Including<br>Sky Light) | Stair Head<br>Room<br>Terrace<br>Area | Roof<br>Toilet<br>Terrace<br>Area | Total Terrace<br>Area + Stair<br>Head Room<br>Terrace Area | Open Back<br>Yard Area |    | Landing of<br>steps |    | Total<br>Open Area | Total Super<br>Builtup of<br>Each Bunglow |
|   | C1       | 1520      | 1520               | 718             | 702         | 279              | 142                | 1841                    | 718                                                     | 117                                   | 702       | 74                              | 279             | 142                | 2032                    | 1018                           | 841       | 26       | 31             | 323             | 168                | 2407                   | 441                                                 | 194                                   | 324                               | 959                                                        | 282                    | 71 | 28                  | 80 | 1420               | 3009                                      |