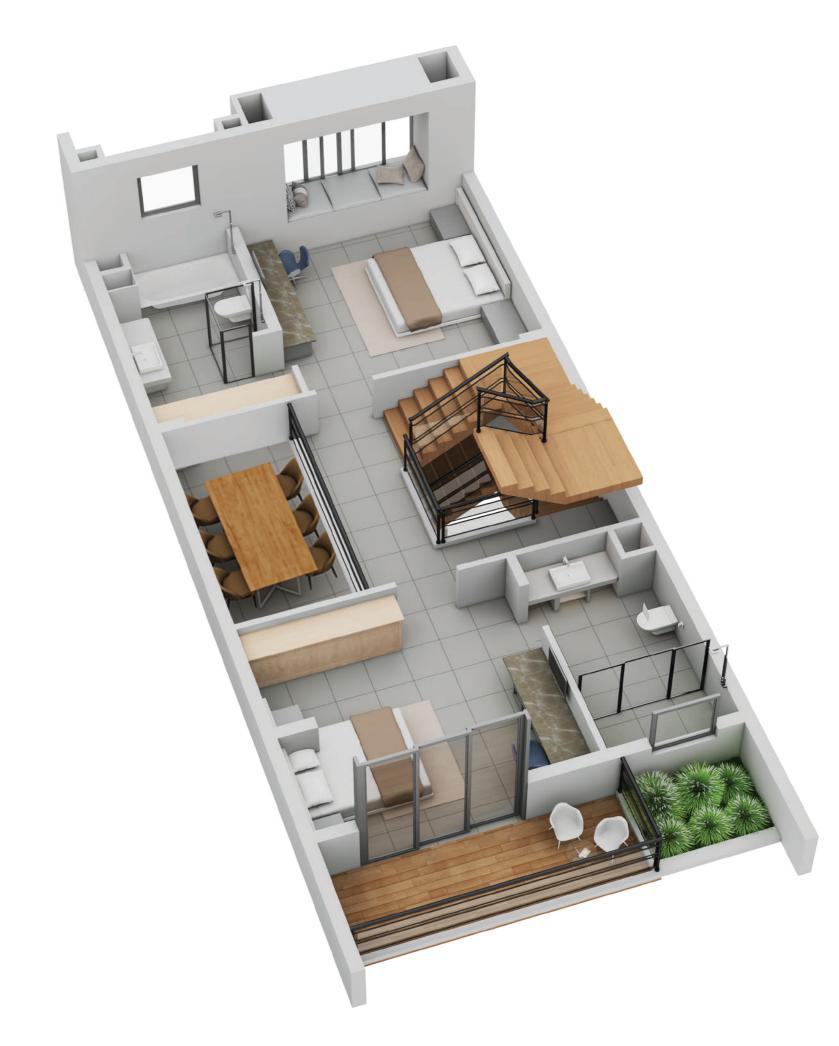

# UNIT PLAN C1 GROUND PLAN





C1 1st FLOOR PLAN





C1 2nd FLOOR PLAN





## UNIT PLAN C1 ROOF PLAN



|   |          | Plot Are  | ea (Sqft)          |                 | Total       | Carpet Area      | (Sqft)             |                         | Total Carpet Area added with balcony carpet area (sqft) |                                       |           |                                 |                 |                    |                         | Builtup of Each Bunglow (sqft) |           |          |                |                 |                    | Open Area (sqft)       |                                                     |                                       |                                   |                                                            |                        |    |                     |    |