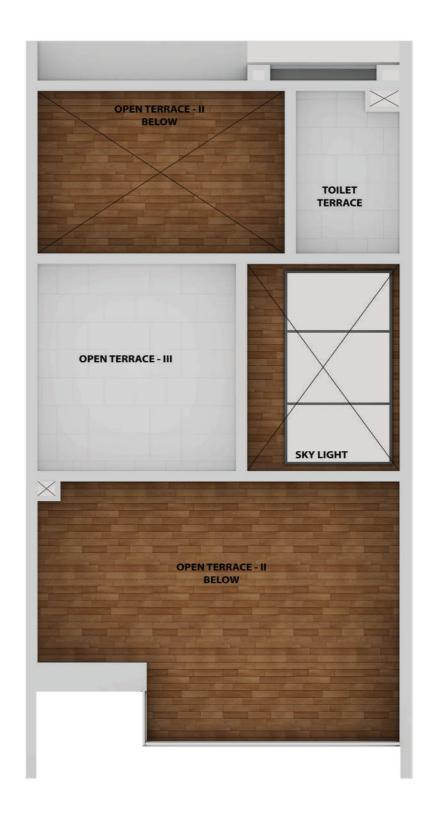

## UNIT PLAN B1 ROOF PLAN

|    |         | Plot Area (Sqft) Total Carpet Area |                    |                 |             |                  | (Sqft)             |                         | Total Carpet Area added with balcony carpet area (sqft) |                                       |           |                                 |                 |                    | Builtup of Each Bunglow (sqft) |                 |           |          |                |                 |                    | Open Area (sqft)       |                                                     |                                       |                                   |     |                        |    |                     |    |                    |                                           |
|----|---------|------------------------------------|--------------------|-----------------|-------------|------------------|--------------------|-------------------------|---------------------------------------------------------|---------------------------------------|-----------|---------------------------------|-----------------|--------------------|--------------------------------|-----------------|-----------|----------|----------------|-----------------|--------------------|------------------------|-----------------------------------------------------|---------------------------------------|-----------------------------------|-----|------------------------|----|---------------------|----|--------------------|-------------------------------------------|
| Ur | it Type | Plot Area                          | Total Plot<br>Area | Ground<br>Floor | First Floor | Second<br>Toilet | Stair Head<br>Room | Total<br>Carpet<br>Area | Ground<br>Floor                                         | Ground<br>Floor<br>covered<br>Balcony | 1st Floor | 1st Floor<br>covered<br>Balcony | Second<br>Floor | Stair Head<br>Room | Total<br>Carpet<br>Area        | Ground<br>Floor | 1st Floor | AC Ledge | Planter<br>Bed | Second<br>Floor | Stair Head<br>Room | Total Built<br>Up Area | Open<br>Terrace<br>Area<br>(Including<br>Sky Light) | Stair Head<br>Room<br>Terrace<br>Area | Roof<br>Toilet<br>Terrace<br>Area |     | Open Back<br>Yard Area |    | Landing of<br>steps |    | Total<br>Open Area | Total Super<br>Builtup of<br>Each Bunglow |
|    | В1      | 1355                               | 1355               | 656             | 644         | 57               | 129                | 1487                    | 656                                                     | 117                                   | 644       | 69                              | 57              | 129                | 1674                           | 952             | 777       | 26       | 29             | 81              | 163                | 2028                   | 636                                                 | 180                                   | 83                                | 816 | 234                    | 44 | 15                  | 50 | 1158               | 2535                                      |