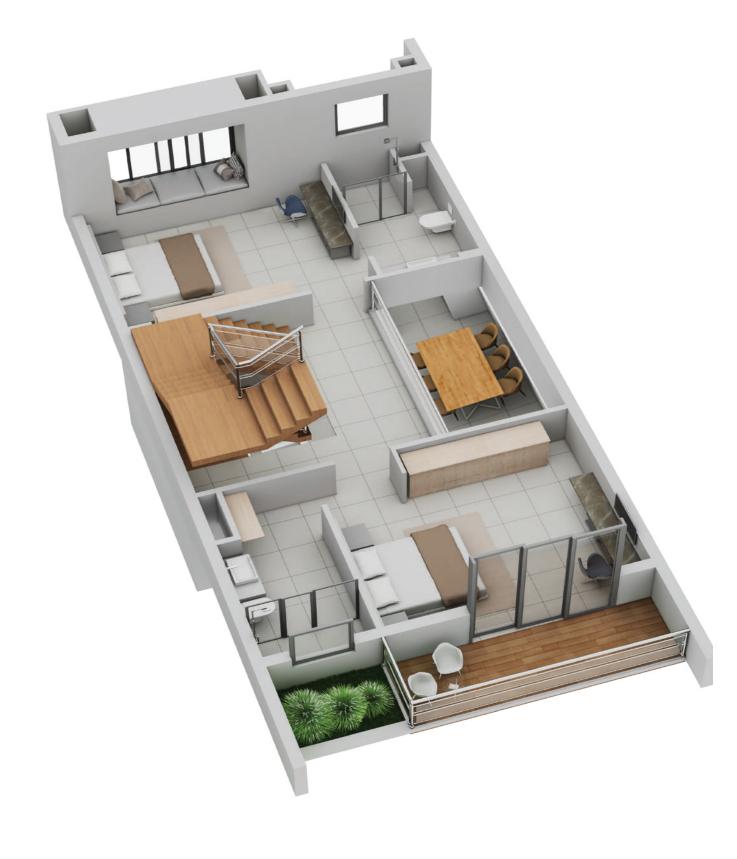

| 1355                               | 1355               | 656             | 644         | 57               | 129                | 1487                    | 656                                                     | 117                                   | 644       | 69                              | 57              | 129                | 1674                           | 952             | 777       | 26       | 29             | 81              | 163                | 2028                   | 636                                                 | 180                                   | 83                                | 816 | 234                    | 44 | 15                  | 50 | 1158               | 2535                                      |

B2 GROUND PLAN





B2 1st FLOOR PLAN





B2 2nd FLOOR PLAN





#### **B2 ROOF PLAN**



|    |         | Plot Area (Sqft) Total Carpet Area (Sqft) |                    |                 |             |                  |                    |                         | Total Carpet Area added with balcony carpet area (sqft) |                                       |           |                                 |                 |                    |                         | Builtup of Each Bunglow (sqft) |           |          |                |                 |                    |                        | Open Area (sqft)                                    |                                       |        |                                                            |           |    |                     |    |