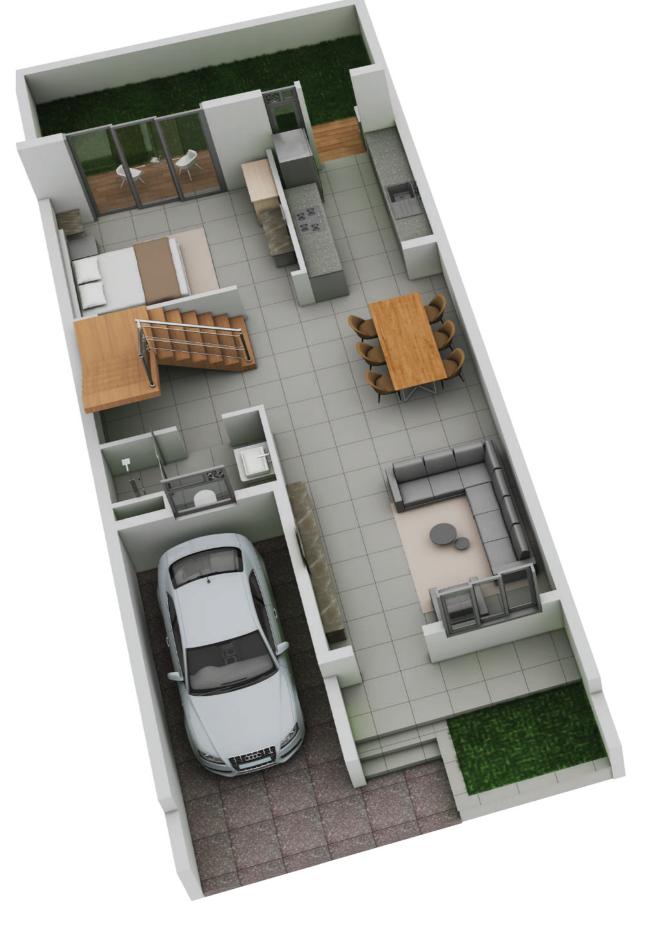

h Bunglow |
|    | В1      | 1355                               | 1355               | 656             | 644         | 57               | 129                | 1487                    | 656                                                     | 117                                   | 644       | 69                              | 57              | 129                | 1674                           | 952             | 777       | 26       | 29             | 81              | 163                | 2028                   | 636                                                 | 180                                   | 83                                | 816 | 234                    | 44 | 15                  | 50 | 1158               | 2535                                      |

B2 GROUND PLAN





B2 1st FLOOR PLAN





B2 2nd FLOOR PLAN





#### **B2 ROOF PLAN**



|    |         | Plot Area (Sqft) Total Carpet Area (Sqft) |                    |                 |             |                  |                    |                         | Total Carpet Area added with balcony carpet area (sqft) |                                       |           |                                 |                 |                    |                         | Builtup of Each Bunglow (sqft) |           |          |                |                 |                    |                        | Open Area (sqft)                                    |                                       |        |                                                            |           |    |