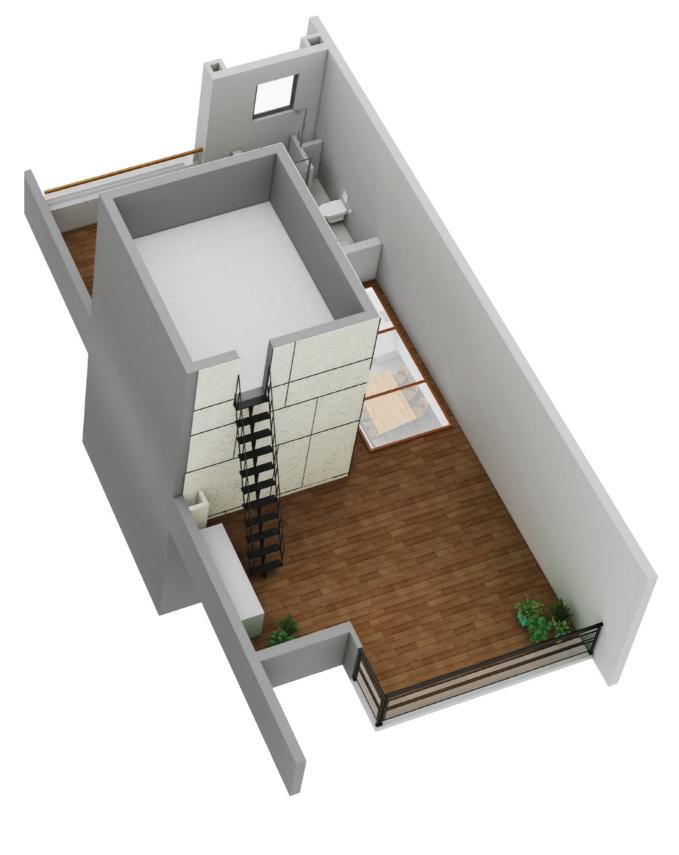

# UNIT PLAN B1 GROUND PLAN

B1 1st FLOOR PLAN

B1 2nd FLOOR PLAN

## UNIT PLAN B1 ROOF PLAN

|    |         | Plot Area (Sqft) Total Carpet Area |                    |                 |             |                  | (Sqft)             |                         | Total Carpet Area added with balcony carpet area (sqft) |                                       |           |                                 |                 |                    | Builtup of Each Bunglow (sqft) |                 |           |          |                |                 |                    | Open Area (sqft)       |                                                     |                                       |                                   |     |                        |    |                     |    |                    |                                           |
|----|---------|------------------------------------|--------------------|-----------------|-------------|------------------|--------------------|-------------------------|---------------------------------------------------------|---------------------------------------|-----------|---------------------------------|-----------------|--------------------|--------------------------------|-----------------|-----------|----------|----------------|-----------------|--------------------|------------------------|-----------------------------------------------------|---------------------------------------|-----------------------------------|-----|------------------------|----|---------------------|----|--------------------|-------------------------------------------|
| Ur | it Type | Plot Area                          | Total Plot<br>Area | Ground<br>Floor | First Floor | Second<br>Toilet | Stair Head<br>Room | Total<br>Carpet<br>Area | Ground<br>Floor                                         | Ground<br>Floor<br>covered<br>Balcony | 1st Floor | 1st Floor<br>covered<br>Balcony | Second<br>Floor | Stair Head<br>Room | Total<br>Carpet<br>Area        | Ground<br>Floor | 1st Floor | AC Ledge | Planter<br>Bed | Second<br>Floor | Stair Head<br>Room | Total Built<br>Up Area | Open<br>Terrace<br>Area<br>(Including<br>Sky Light) | Stair Head<br>Room<br>Terrace<br>Area | Roof<br>Toilet<br>Terrace<br>Area |     | Open Back<br>Yard Area |    | Landing of<br>steps |    | Total<br>Open Area | Total Super<br>Builtup of<br>Each Bunglow |
|    | В1      | 1355                               | 1355               | 656             | 644         | 57               | 129                | 1487                    | 656                                                     | 117                                   | 644       | 69                              | 57              | 129                | 1674                           | 952             | 777       | 26       | 29             | 81              | 163                | 2028                   | 636                                                 | 180                                   | 83                                | 816 | 234                    | 44 | 15                  | 50 | 1158               | 2535                                      |