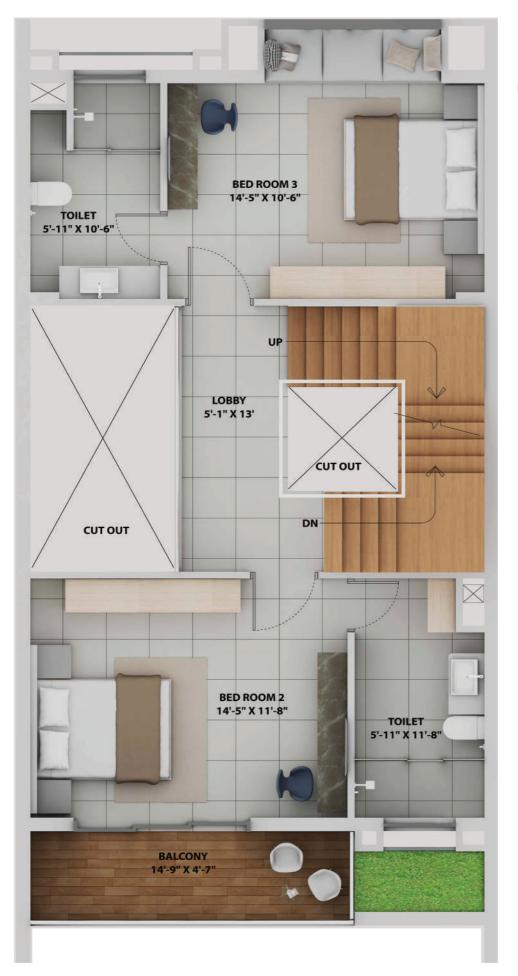

# UNIT PLAN B1 GROUND PLAN





B1 1st FLOOR PLAN





B1 2nd FLOOR PLAN





## UNIT PLAN B1 ROOF PLAN



|    |         | Plot Area (Sqft) Total Carpet Area |                    |                 |             |                  | (Sqft)             |                         | Total Carpet Area added with balcony carpet area (sqft) |                                       |           |                                 |                 |                    | Builtup of Each Bunglow (sqft) |                 |           |          |                |                 |                    | Open Area (sqft)       |                                                     |                                       |                                   |     |                        |    |                     |    |                    |