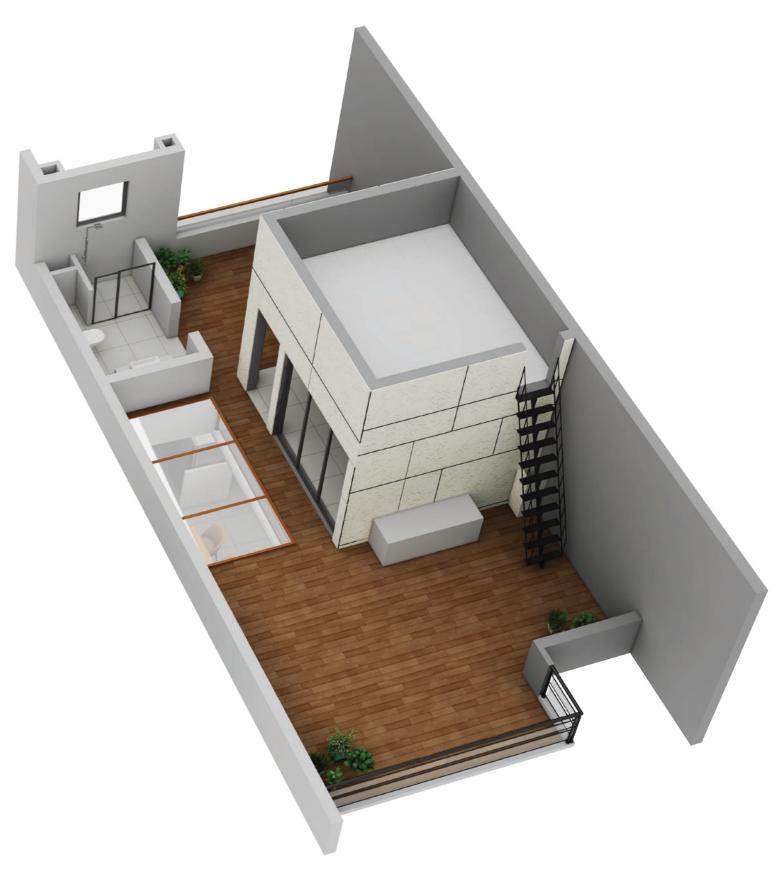

## UNIT PLAN B1 ROOF PLAN

|    |         | Plot Area (Sqft) Total Carpet Area |                    |                 |             |                  | (Sqft)             |                         | Total Carpet Area added with balcony carpet area (sqft) |                                       |           |                                 |                 |                    | Builtup of Each Bunglow (sqft) |                 |           |          |                |                 |                    | Open Area (sqft)       |                                                     |                                       |                                   |     |                        |    |                     |    |                    |                                           |
|----|---------|------------------------------------|--------------------|-----------------|-------------|------------------|--------------------|-------------------------|---------------------------------------------------------|---------------------------------------|-----------|---------------------------------|-----------------|--------------------|--------------------------------|-----------------|-----------|----------|----------------|-----------------|--------------------|------------------------|-----------------------------------------------------|---------------------------------------|-----------------------------------|-----|------------------------|----|---------------------|----|--------------------|-------------------------------------------|
| Ur | it Type | Plot Area                          | Total Plot<br>Area | Ground<br>Floor | First Floor | Second<br>Toilet | Stair Head<br>Room | Total<br>Carpet<br>Area | Ground<br>Floor                                         | Ground<br>Floor<br>covered<br>Balcony | 1st Floor | 1st Floor<br>covered<br>Balcony | Second<br>Floor | Stair Head<br>Room | Total<br>Carpet<br>Area        | Ground<br>Floor | 1st Floor | AC Ledge | Planter<br>Bed | Second<br>Floor | Stair Head<br>Room | Total Built<br>Up Area | Open<br>Terrace<br>Area<br>(Including<br>Sky Light) | Stair Head<br>Room<br>Terrace<br>Area | Roof<br>Toilet<br>Terrace<br>Area |     | Open Back<br>Yard Area |    | Landing of<br>steps |    | Total<br>Open Area | Total Super<br>Builtup of<br>Each Bunglow |
|    | В1      | 1355                               | 1355               | 656             | 644         | 57               | 129                | 1487                    | 656                                                     | 117                                   | 644       | 69                              | 57              | 129                | 1674                           | 952             | 777       | 26       | 29             | 81              | 163                | 2028                   | 636                                                 | 180                                   | 83                                | 816 | 234                    | 44 | 15                  | 50 | 1158               | 2535                                      |