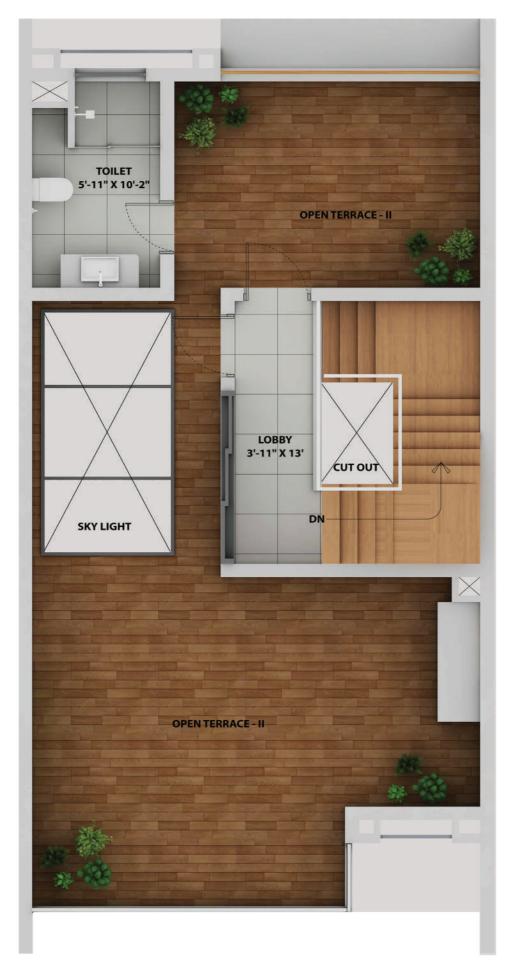

# UNIT PLAN B1 GROUND PLAN

B1 1st FLOOR PLAN

B1 2nd FLOOR PLAN

## UNIT PLAN B1 ROOF PLAN

|    |         | Plot Area (Sqft) Total Carpet Area |                    |                 |             |                  | (Sqft)             |                         | Total Carpet Area added with balcony carpet area (sqft) |                                       |           |                                 |                 |                    | Builtup of Each Bunglow (sqft) |                 |           |          |                |                 |                    | Open Area (sqft)       |                                                     |                                       |                                   |     |                        |    |                     |    |                    |                                           |
|----|---------|------------------------------------|--------------------|-----------------|-------------|------------------|--------------------|-------------------------|---------------------------------------------------------|---------------------------------------|-----------|---------------------------------|-----------------|--------------------|--------------------------------|-----------------|-----------|----------|----------------|-----------------|--------------------|------------------------|-----------------------------------------------------|---------------------------------------|-----------------------------------|-----|------------------------|----|---------------------|----|--------------------|-------------------------------------------|
| Ur | it Type | Plot Area                          | Total Plot<br>Area | Ground<br>Floor | First Floor | Second<br>Toilet | Stair Head<br>Room | Total<br>Carpet<br>Area | Ground<br>Floor                                         | Ground<br>Floor<br>covered<br>Balcony | 1st Floor | 1st Floor<br>covered<br>Balcony | Second<br>Floor | Stair Head<br>Room | Total<br>Carpet<br>Area        | Ground<br>Floor | 1st Floor | AC Ledge | Planter<br>Bed | Second<br>Floor | Stair Head<br>Room | Total Built<br>Up Area | Open<br>Terrace<br>Area<br>(Including<br>Sky Light) | Stair Head<br>Room<br>Terrace<br>Area | Roof<br>Toilet<br>Terrace<br>Area |     | Open Back<br>Yard Area |    | Landing of<br>steps |    | Total<br>Open Area | Total Super<br>Builtup of<br>Each Bunglow |
|    | В1      | 1355                               | 1355               | 656             | 644         | 57               | 129                | 1487                    | 656                                                     | 117                                   | 644       | 69                              | 57              | 129                | 1674                           | 952             | 777       | 26       | 29             | 81              | 163                | 2028                   | 636                                                 | 180                                   | 83                                | 816 | 234                    | 44 | 15                  | 50 | 1158               | 2535                                      |