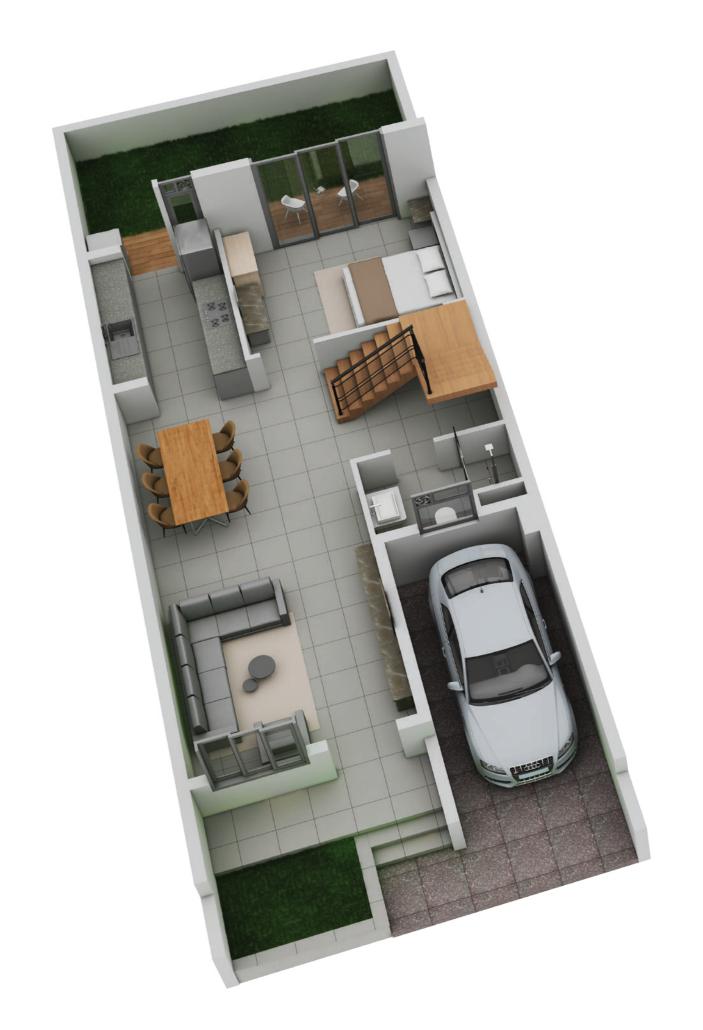

# UNIT PLAN B1 GROUND PLAN





B1 1st FLOOR PLAN





B1 2nd FLOOR PLAN





## UNIT PLAN B1 ROOF PLAN



|    |         | Plot Area (Sqft) Total Carpet Area |                    |                 |             |                  | (Sqft)             |                         | Total Carpet Area added with balcony carpet area (sqft) |                                       |           |                                 |                 |                    | Builtup of Each Bunglow (sqft) |                 |           |          |                |                 |                    | Open Area (sqft)       |                                                     |                                       |                                   |     |                        |    |                     |    |