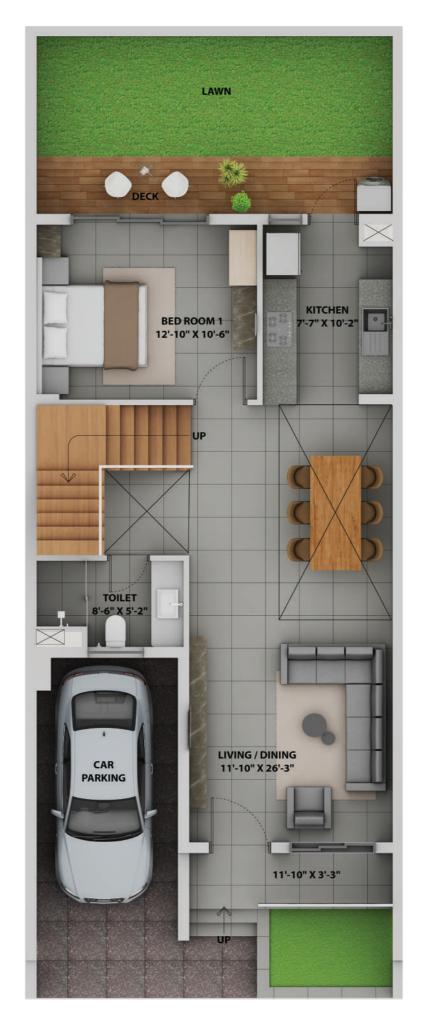

ach Bunglow |
|    | В1      | 1355                               | 1355               | 656             | 644         | 57               | 129                | 1487                    | 656                                                     | 117                                   | 644       | 69                              | 57              | 129                | 1674                           | 952             | 777       | 26       | 29             | 81              | 163                | 2028                   | 636                                                 | 180                                   | 83                                | 816 | 234                    | 44 | 15                  | 50 | 1158               | 2535                                      |

B2 GROUND PLAN





B2 1st FLOOR PLAN





B2 2nd FLOOR PLAN





#### **B2 ROOF PLAN**



|    |         | Plot Area (Sqft) Total Carpet Area (Sqft) |                    |                 |             |                  |                    |                         | Total Carpet Area added with balcony carpet area (sqft) |                                       |           |                                 |                 |                    |                         | Builtup of Each Bunglow (sqft) |           |          |                |                 |                    |                        | Open Area (sqft)                                    |                                       |        |                                                            |           |    |