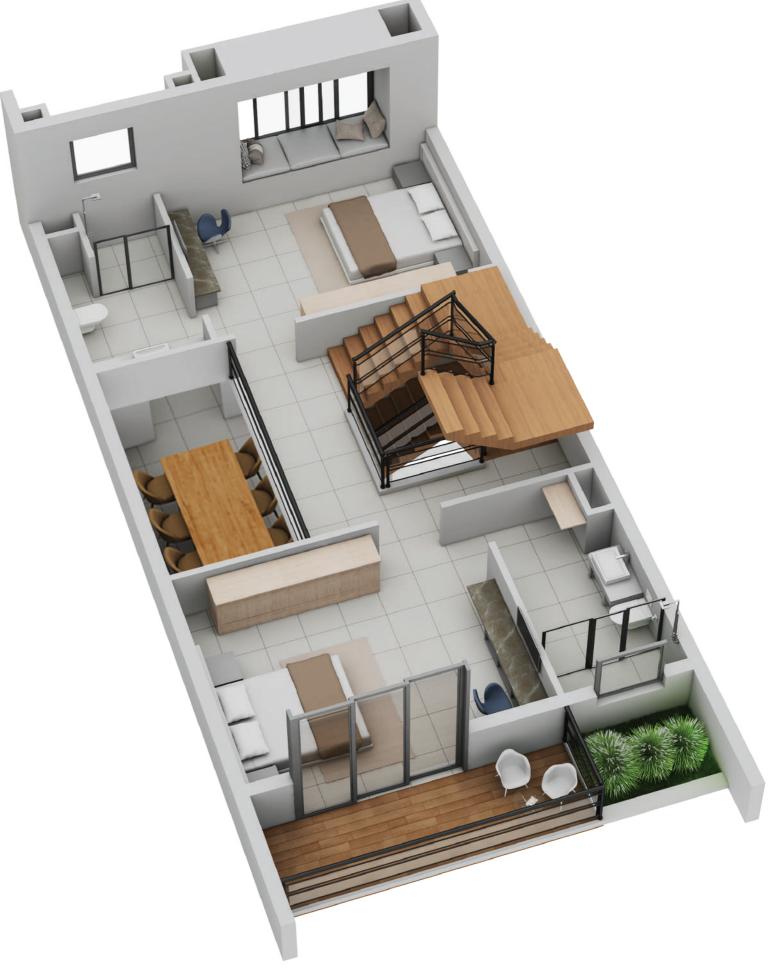

# UNIT PLAN B1 GROUND PLAN





B1 1st FLOOR PLAN





B1 2nd FLOOR PLAN





## UNIT PLAN B1 ROOF PLAN



|    |         | Plot Area (Sqft) Total Carpet Area |                    |                 |             |                  | (Sqft)             |                         | Total Carpet Area added with balcony carpet area (sqft) |                                       |           |                                 |                 |                    | Builtup of Each Bunglow (sqft) |                 |           |          |                |                 |                    | Open Area (sqft)       |                                                     |                                       |                                   |     |                        |    |                     |    |                    |