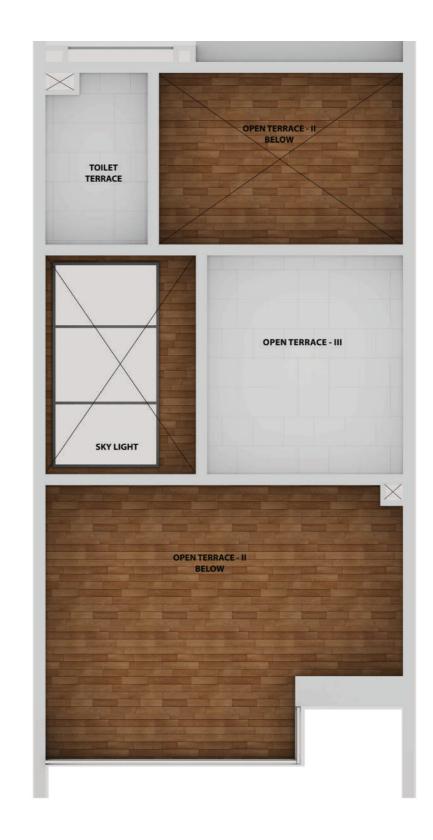

## UNIT PLAN B1 ROOF PLAN

|    |         | Plot Area (Sqft) Total Carpet Area |                    |                 |             |                  | (Sqft)             |                         | Total Carpet Area added with balcony carpet area (sqft) |                                       |           |                                 |                 |                    | Builtup of Each Bunglow (sqft) |                 |           |          |                |                 |                    | Open Area (sqft)       |                                                     |                                       |                                   |     |                        |    |                     |    |                    |                                           |
|----|---------|------------------------------------|--------------------|-----------------|-------------|------------------|--------------------|-------------------------|---------------------------------------------------------|---------------------------------------|-----------|---------------------------------|-----------------|--------------------|--------------------------------|-----------------|-----------|----------|----------------|-----------------|--------------------|------------------------|-----------------------------------------------------|---------------------------------------|-----------------------------------|-----|------------------------|----|---------------------|----|--------------------|-------------------------------------------|
| Ur | it Type | Plot Area                          | Total Plot<br>Area | Ground<br>Floor | First Floor | Second<br>Toilet | Stair Head<br>Room | Total<br>Carpet<br>Area | Ground<br>Floor                                         | Ground<br>Floor<br>covered<br>Balcony | 1st Floor | 1st Floor<br>covered<br>Balcony | Second<br>Floor | Stair Head<br>Room | Total<br>Carpet<br>Area        | Ground<br>Floor | 1st Floor | AC Ledge | Planter<br>Bed | Second<br>Floor | Stair Head<br>Room | Total Built<br>Up Area | Open<br>Terrace<br>Area<br>(Including<br>Sky Light) | Stair Head<br>Room<br>Terrace<br>Area | Roof<br>Toilet<br>Terrace<br>Area |     | Open Back<br>Yard Area |    | Landing of<br>steps |    | Total<br>Open Area | Total Super<br>Builtup of<br>Each Bunglow |
|    | В1      | 1355                               | 1355               | 656             | 644         | 57               | 129                | 1487                    | 656                                                     | 117                                   | 644       | 69                              | 57              | 129                | 1674                           | 952             | 777       | 26       | 29             | 81              | 163                | 2028                   | 636                                                 | 180                                   | 83                                | 816 | 234                    | 44 | 15                  | 50 | 1158               | 2535                                      |