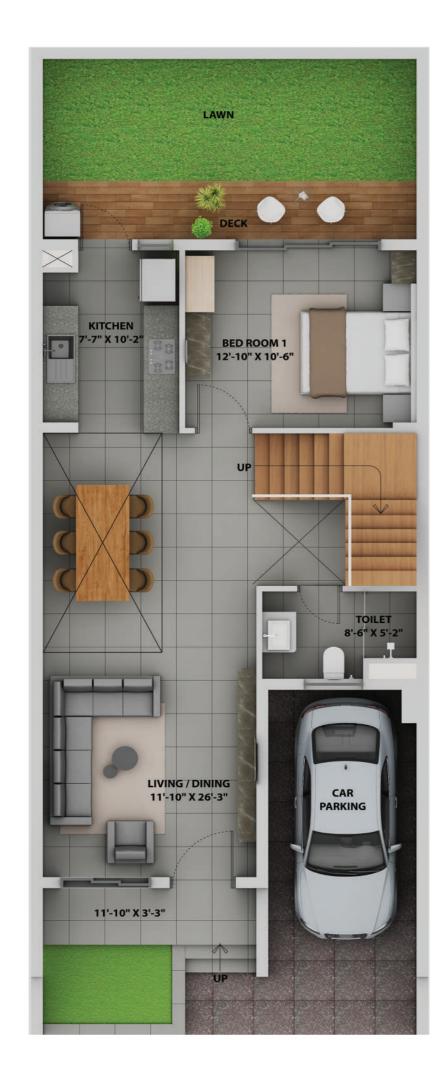

# UNIT PLAN B1 GROUND PLAN





B1 1st FLOOR PLAN





B1 2nd FLOOR PLAN





## UNIT PLAN B1 ROOF PLAN



|    |         | Plot Area (Sqft) Total Carpet Area |                    |                 |             |                  | (Sqft)             |                         | Total Carpet Area added with balcony carpet area (sqft) |                                       |           |                                 |                 |                    | Builtup of Each Bunglow (sqft) |                 |           |          |                |                 |                    | Open Area (sqft)       |                                                     |                                       |                                   |     |                        |    |                     |    |