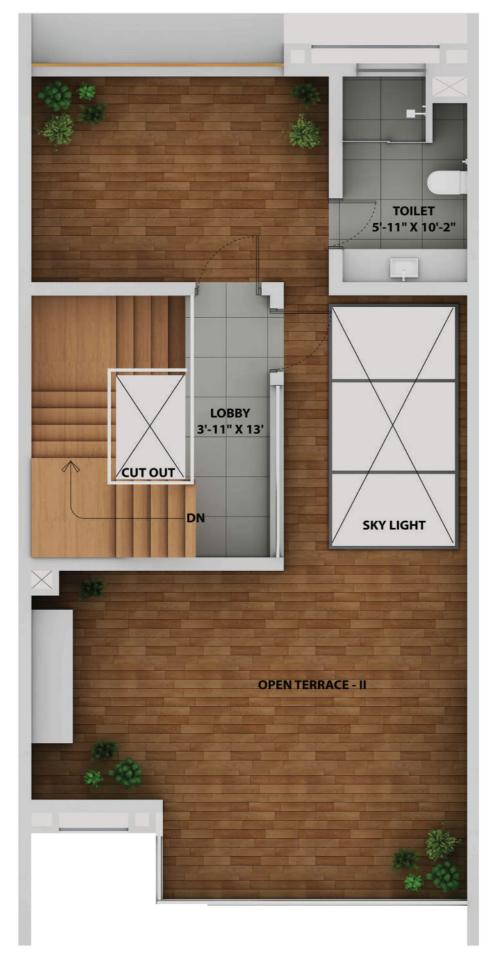

## UNIT PLAN B1 ROOF PLAN

|    |         | Plot Area (Sqft) Total Carpet Area |                    |                 |             |                  | (Sqft)             |                         | Total Carpet Area added with balcony carpet area (sqft) |                                       |           |                                 |                 |                    | Builtup of Each Bunglow (sqft) |                 |           |          |                |                 |                    | Open Area (sqft)       |                                                     |                                       |                                   |     |                        |    |                     |    |                    |                                           |
|----|---------|------------------------------------|--------------------|-----------------|-------------|------------------|--------------------|-------------------------|---------------------------------------------------------|---------------------------------------|-----------|---------------------------------|-----------------|--------------------|--------------------------------|-----------------|-----------|----------|----------------|-----------------|--------------------|------------------------|-----------------------------------------------------|---------------------------------------|-----------------------------------|-----|------------------------|----|---------------------|----|--------------------|-------------------------------------------|
| Ur | it Type | Plot Area                          | Total Plot<br>Area | Ground<br>Floor | First Floor | Second<br>Toilet | Stair Head<br>Room | Total<br>Carpet<br>Area | Ground<br>Floor                                         | Ground<br>Floor<br>covered<br>Balcony | 1st Floor | 1st Floor<br>covered<br>Balcony | Second<br>Floor | Stair Head<br>Room | Total<br>Carpet<br>Area        | Ground<br>Floor | 1st Floor | AC Ledge | Planter<br>Bed | Second<br>Floor | Stair Head<br>Room | Total Built<br>Up Area | Open<br>Terrace<br>Area<br>(Including<br>Sky Light) | Stair Head<br>Room<br>Terrace<br>Area | Roof<br>Toilet<br>Terrace<br>Area |     | Open Back<br>Yard Area |    | Landing of<br>steps |    | Total<br>Open Area | Total Super<br>Builtup of<br>Each Bunglow |
|    | В1      | 1355                               | 1355               | 656             | 644         | 57               | 129                | 1487                    | 656                                                     | 117                                   | 644       | 69                              | 57              | 129                | 1674                           | 952             | 777       | 26       | 29             | 81              | 163                | 2028                   | 636                                                 | 180                                   | 83                                | 816 | 234                    | 44 | 15                  | 50 | 1158               | 2535                                      |