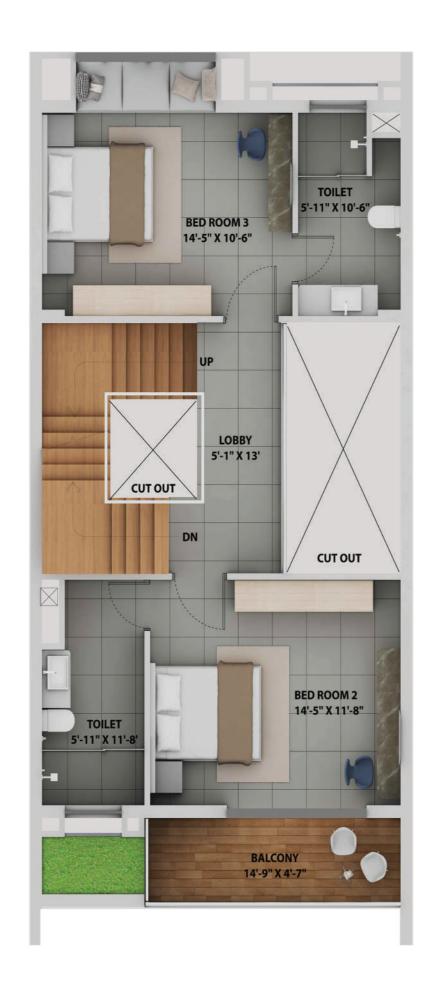

| 1355                               | 1355               | 656             | 644         | 57               | 129                | 1487                    | 656                                                     | 117                                   | 644       | 69                              | 57              | 129                | 1674                           | 952             | 777       | 26       | 29             | 81              | 163                | 2028                   | 636                                                 | 180                                   | 83                                | 816 | 234                    | 44 | 15                  | 50 | 1158               | 2535                                      |

B2 GROUND PLAN





B2 1st FLOOR PLAN





B2 2nd FLOOR PLAN





#### **B2 ROOF PLAN**



|    |         | Plot Area (Sqft) Total Carpet Area (Sqft) |                    |                 |             |                  |                    |                         | Total Carpet Area added with balcony carpet area (sqft) |                                       |           |                                 |                 |                    |                         | Builtup of Each Bunglow (sqft) |           |          |                |                 |                    |                        | Open Area (sqft)                                    |                                       |        |                                                            |           |    |                     |    |