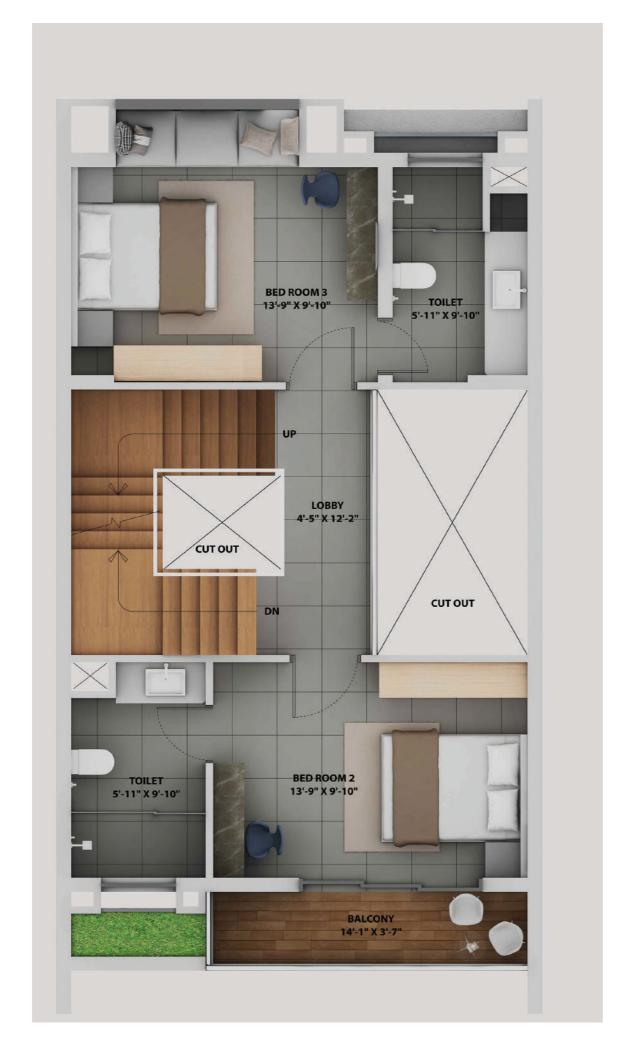

# FLOOR PLAN

A1 GROUND PLAN

A1 1st FLOOR PLAN

A1 2nd FLOOR PLAN

A1 ROOF PLAN

|     |        | Plot Are  | a (Sqft)           | Total Carpet Area (Sqft) |             |                  |                    |                         | Total Carpet Area added with balcony carpet area (sqft) |                                       |           |                                 |                 |                    |                         | Builtup of Each Bunglow (sqft) |           |          |                |                 |                    |                        | Open Area (sqft)                                    |                                       |        |                                                            |                        |    |                     |    |                    |                                           |  |
|-----|--------|-----------|--------------------|--------------------------|-------------|------------------|--------------------|-------------------------|---------------------------------------------------------|---------------------------------------|-----------|---------------------------------|-----------------|--------------------|-------------------------|--------------------------------|-----------|----------|----------------|-----------------|--------------------|------------------------|-----------------------------------------------------|---------------------------------------|--------|------------------------------------------------------------|------------------------|----|---------------------|----|--------------------|-------------------------------------------|--|
| Uni | t Type | Plot Area | Total Plot<br>Area | Ground<br>Floor          | First Floor | Second<br>Toilet | Stair Head<br>Room | Total<br>Carpet<br>Area | Ground<br>Floor                                         | Ground<br>Floor<br>covered<br>Balcony | 1st Floor | 1st Floor<br>covered<br>Balcony | Second<br>Floor | Stair Head<br>Room | Total<br>Carpet<br>Area | Ground<br>Floor                | 1st Floor | AC Ledge | Planter<br>Bed | Second<br>Floor | Stair Head<br>Room | Total Built<br>Up Area | Open<br>Terrace<br>Area<br>(Including<br>Sky Light) | Stair Head<br>Room<br>Terrace<br>Area | Toilet | Total Terrace<br>Area + Stair<br>Head Room<br>Terrace Area | Open Back<br>Yard Area |    | Landing of<br>steps |    | Total<br>Open Area | Total Super<br>Builtup of<br>Each Bunglow |  |
|     | Aı     | 1075      | 1075               | 567                      | 566         | 40               | 129                | 1302                    | 567                                                     | 116                                   | 566       | 52                              | 40              | 129                | 1469                    | 839                            | 677       | 29       | 22             | 61              | 163                | 1791                   | 546                                                 | 181                                   | 62     | 727                                                        | 131                    | 30 | 9                   | 36 | 932                | 2239                                      |  |