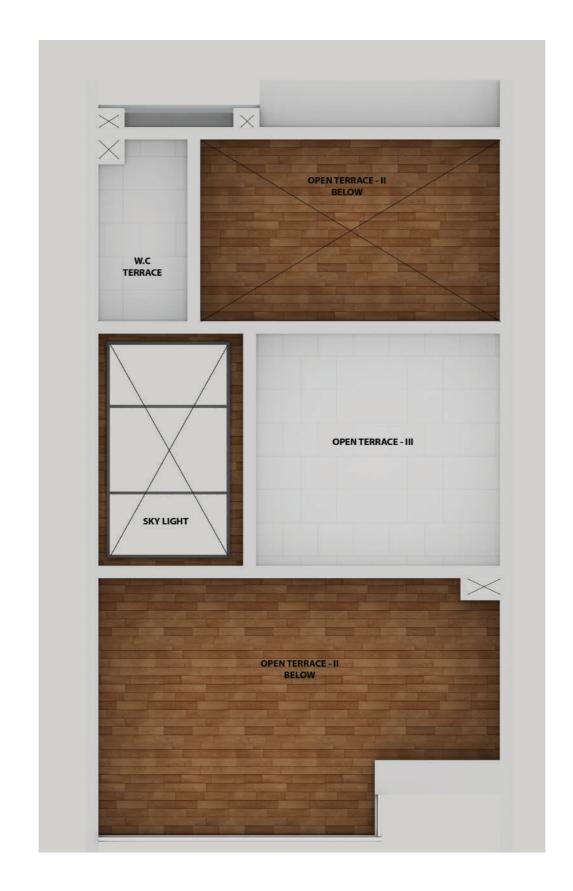

# FLOOR PLAN

A1 GROUND PLAN

A1 1st FLOOR PLAN

A1 2nd FLOOR PLAN

A1 ROOF PLAN

|     |        | Plot Are  | a (Sqft)           | Total Carpet Area (Sqft) |             |                  |                    |                         | Total Carpet Area added with balcony carpet area (sqft) |                                       |           |                                 |                 |                    |                         | Builtup of Each Bunglow (sqft) |           |          |                |                 |                    |                        | Open Area (sqft)                                    |                                       |        |                                                            |                        |    |                     |    |                    |                                           |  |
|-----|--------|-----------|--------------------|--------------------------|-------------|------------------|--------------------|-------------------------|---------------------------------------------------------|---------------------------------------|-----------|---------------------------------|-----------------|--------------------|-------------------------|--------------------------------|-----------|----------|----------------|-----------------|--------------------|------------------------|-----------------------------------------------------|---------------------------------------|--------|------------------------------------------------------------|------------------------|----|---------------------|----|--------------------|-------------------------------------------|--|
| Uni | t Type | Plot Area | Total Plot<br>Area | Ground<br>Floor          | First Floor | Second<br>Toilet | Stair Head<br>Room | Total<br>Carpet<br>Area | Ground<br>Floor                                         | Ground<br>Floor<br>covered<br>Balcony | 1st Floor | 1st Floor<br>covered<br>Balcony | Second<br>Floor | Stair Head<br>Room | Total<br>Carpet<br>Area | Ground<br>Floor                | 1st Floor | AC Ledge | Planter<br>Bed | Second<br>Floor | Stair Head<br>Room | Total Built<br>Up Area | Open<br>Terrace<br>Area<br>(Including<br>Sky Light) | Stair Head<br>Room<br>Terrace<br>Area | Toilet | Total Terrace<br>Area + Stair<br>Head Room<br>Terrace Area | Open Back<br>Yard Area |    | Landing of<br>steps |    | Total<br>Open Area | Total Super<br>Builtup of<br>Each Bunglow |  |
|     | Aı     | 1075      | 1075               | 567                      | 566         | 40               | 129                | 1302                    | 567                                                     | 116                                   | 566       | 52                              | 40              | 129                | 1469                    | 839                            | 677       | 29       | 22             | 61              | 163                | 1791                   | 546                                                 | 181                                   | 62     | 727                                                        | 131                    | 30 | 9                   | 36 | 932                | 2239                                      |  |