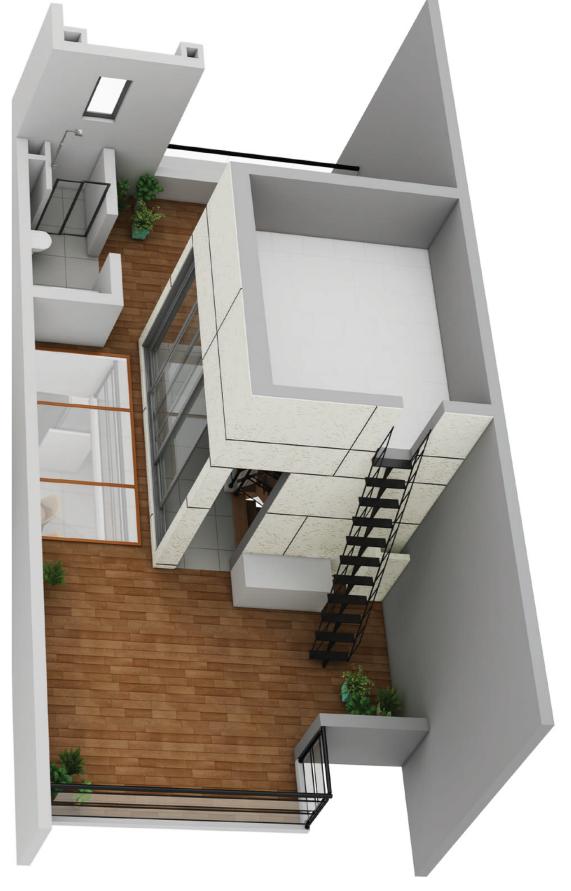

# FLOOR PLAN

A1 GROUND PLAN

A1 1st FLOOR PLAN

A1 2nd FLOOR PLAN

A1 ROOF PLAN

|     |        | Plot Are  | a (Sqft)           | Total Carpet Area (Sqft) |             |                  |                    |                         | Total Carpet Area added with balcony carpet area (sqft) |                                       |           |                                 |                 |                    |                         | Builtup of Each Bunglow (sqft) |           |          |                |                 |                    |                        | Open Area (sqft)                                    |                                       |        |                                                            |                        |    |                     |    |                    |                                           |  |
|-----|--------|-----------|--------------------|--------------------------|-------------|------------------|--------------------|-------------------------|---------------------------------------------------------|---------------------------------------|-----------|---------------------------------|-----------------|--------------------|-------------------------|--------------------------------|-----------|----------|----------------|-----------------|--------------------|------------------------|-----------------------------------------------------|---------------------------------------|--------|------------------------------------------------------------|------------------------|----|---------------------|----|--------------------|-------------------------------------------|--|
| Uni | t Type | Plot Area | Total Plot<br>Area | Ground<br>Floor          | First Floor | Second<br>Toilet | Stair Head<br>Room | Total<br>Carpet<br>Area | Ground<br>Floor                                         | Ground<br>Floor<br>covered<br>Balcony | 1st Floor | 1st Floor<br>covered<br>Balcony | Second<br>Floor | Stair Head<br>Room | Total<br>Carpet<br>Area | Ground<br>Floor                | 1st Floor | AC Ledge | Planter<br>Bed | Second<br>Floor | Stair Head<br>Room | Total Built<br>Up Area | Open<br>Terrace<br>Area<br>(Including<br>Sky Light) | Stair Head<br>Room<br>Terrace<br>Area | Toilet | Total Terrace<br>Area + Stair<br>Head Room<br>Terrace Area | Open Back<br>Yard Area |    | Landing of<br>steps |    | Total<br>Open Area | Total Super<br>Builtup of<br>Each Bunglow |  |
|     | Aı     | 1075      | 1075               | 567                      | 566         | 40               | 129                | 1302                    | 567                                                     | 116                                   | 566       | 52                              | 40              | 129                | 1469                    | 839                            | 677       | 29       | 22             | 61              | 163                | 1791                   | 546                                                 | 181                                   | 62     | 727                                                        | 131                    | 30 | 9                   | 36 | 932                | 2239                                      |  |