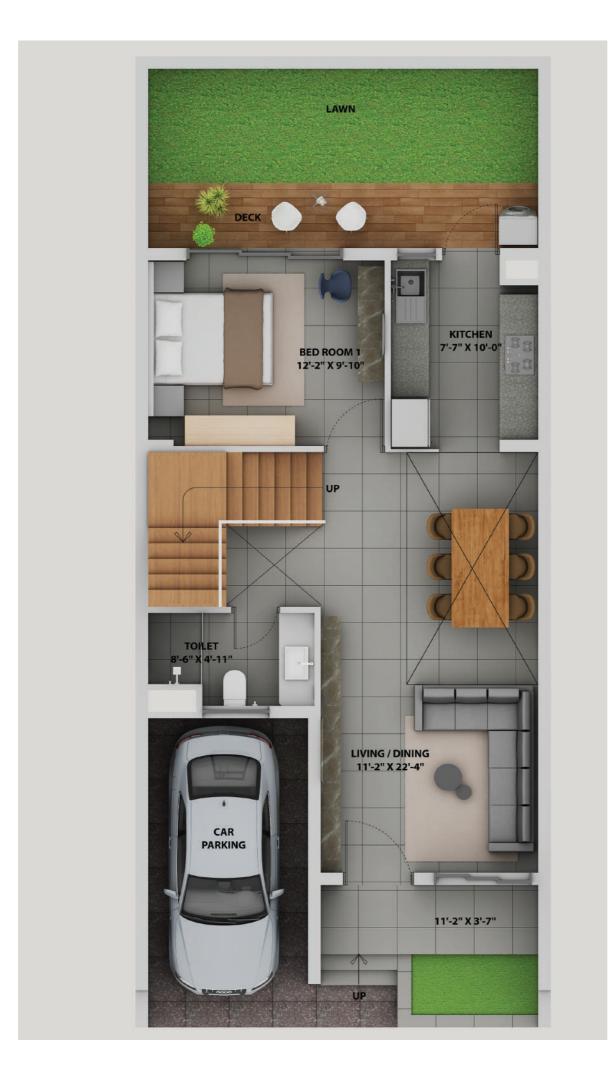

# FLOOR PLAN

A1 GROUND PLAN

A1 1st FLOOR PLAN

A1 2nd FLOOR PLAN

A1 ROOF PLAN

|     |        | Plot Are  | a (Sqft)           | Total Carpet Area (Sqft) |             |                  |                    |                         | Total Carpet Area added with balcony carpet area (sqft) |                                       |           |                                 |                 |                    |                         | Builtup of Each Bunglow (sqft) |           |          |                |                 |                    |                        | Open Area (sqft)                                    |                                       |        |                                                            |                        |    |                     |    |                    |                                           |  |
|-----|--------|-----------|--------------------|--------------------------|-------------|------------------|--------------------|-------------------------|---------------------------------------------------------|---------------------------------------|-----------|---------------------------------|-----------------|--------------------|-------------------------|--------------------------------|-----------|----------|----------------|-----------------|--------------------|------------------------|-----------------------------------------------------|---------------------------------------|--------|------------------------------------------------------------|------------------------|----|---------------------|----|--------------------|-------------------------------------------|--|
| Uni | t Type | Plot Area | Total Plot<br>Area | Ground<br>Floor          | First Floor | Second<br>Toilet | Stair Head<br>Room | Total<br>Carpet<br>Area | Ground<br>Floor                                         | Ground<br>Floor<br>covered<br>Balcony | 1st Floor | 1st Floor<br>covered<br>Balcony | Second<br>Floor | Stair Head<br>Room | Total<br>Carpet<br>Area | Ground<br>Floor                | 1st Floor | AC Ledge | Planter<br>Bed | Second<br>Floor | Stair Head<br>Room | Total Built<br>Up Area | Open<br>Terrace<br>Area<br>(Including<br>Sky Light) | Stair Head<br>Room<br>Terrace<br>Area | Toilet | Total Terrace<br>Area + Stair<br>Head Room<br>Terrace Area | Open Back<br>Yard Area |    | Landing of<br>steps |    | Total<br>Open Area | Total Super<br>Builtup of<br>Each Bunglow |  |
|     | Aı     | 1075      | 1075               | 567                      | 566         | 40               | 129                | 1302                    | 567                                                     | 116                                   | 566       | 52                              | 40              | 129                | 1469                    | 839                            | 677       | 29       | 22             | 61              | 163                | 1791                   | 546                                                 | 181                                   | 62     | 727                                                        | 131                    | 30 | 9                   | 36 | 932                | 2239                                      |  |