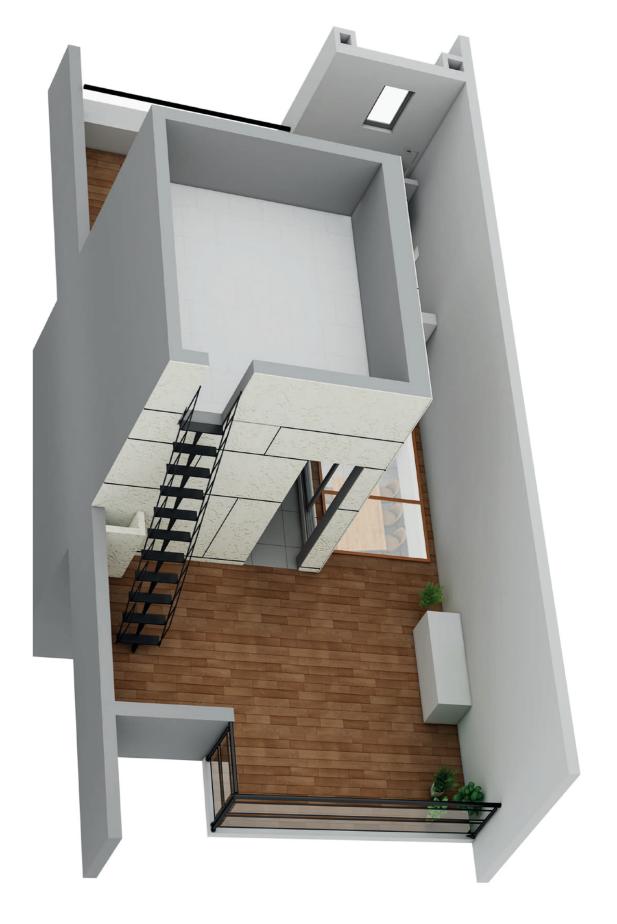

# FLOOR PLAN

A1 GROUND PLAN

A1 1st FLOOR PLAN

A1 2nd FLOOR PLAN

A1 ROOF PLAN

|     |        | Plot Are  | a (Sqft)           | Total Carpet Area (Sqft) |             |                  |                    |                         | Total Carpet Area added with balcony carpet area (sqft) |                                       |           |                                 |                 |                    |                         | Builtup of Each Bunglow (sqft) |           |          |                |                 |                    |                        | Open Area (sqft)                                    |                                       |        |                                                            |                        |    |                     |    |                    |                                           |  |
|-----|--------|-----------|--------------------|--------------------------|-------------|------------------|--------------------|-------------------------|---------------------------------------------------------|---------------------------------------|-----------|---------------------------------|-----------------|--------------------|-------------------------|--------------------------------|-----------|----------|----------------|-----------------|--------------------|------------------------|-----------------------------------------------------|---------------------------------------|--------|------------------------------------------------------------|------------------------|----|---------------------|----|--------------------|-------------------------------------------|--|
| Uni | t Type | Plot Area | Total Plot<br>Area | Ground<br>Floor          | First Floor | Second<br>Toilet | Stair Head<br>Room | Total<br>Carpet<br>Area | Ground<br>Floor                                         | Ground<br>Floor<br>covered<br>Balcony | 1st Floor | 1st Floor<br>covered<br>Balcony | Second<br>Floor | Stair Head<br>Room | Total<br>Carpet<br>Area | Ground<br>Floor                | 1st Floor | AC Ledge | Planter<br>Bed | Second<br>Floor | Stair Head<br>Room | Total Built<br>Up Area | Open<br>Terrace<br>Area<br>(Including<br>Sky Light) | Stair Head<br>Room<br>Terrace<br>Area | Toilet | Total Terrace<br>Area + Stair<br>Head Room<br>Terrace Area | Open Back<br>Yard Area |    | Landing of<br>steps |    | Total<br>Open Area | Total Super<br>Builtup of<br>Each Bunglow |  |
|     | Aı     | 1075      | 1075               | 567                      | 566         | 40               | 129                | 1302                    | 567                                                     | 116                                   | 566       | 52                              | 40              | 129                | 1469                    | 839                            | 677       | 29       | 22             | 61              | 163                | 1791                   | 546                                                 | 181                                   | 62     | 727                                                        | 131                    | 30 | 9                   | 36 | 932                | 2239                                      |  |