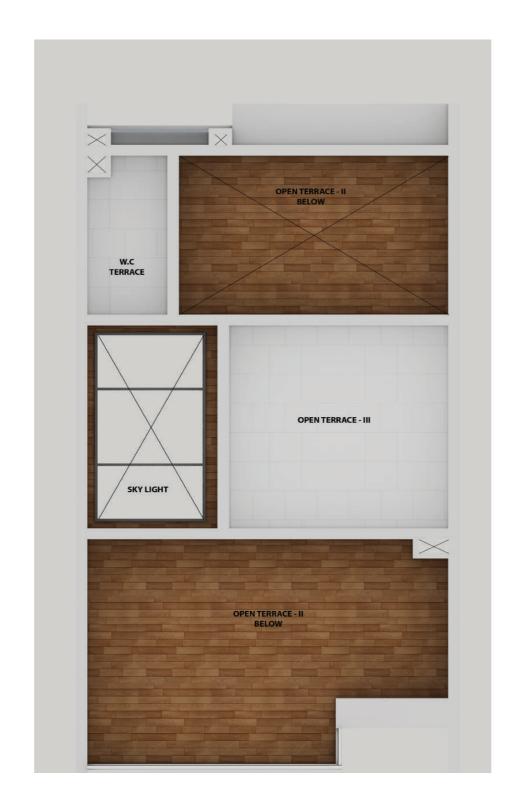

# FLOOR PLAN

A1 GROUND PLAN

A1 1st FLOOR PLAN

A1 2nd FLOOR PLAN

A1 ROOF PLAN

|     |        | Plot Are  | a (Sqft)           | Total Carpet Area (Sqft) |             |                  |                    |                         | Total Carpet Area added with balcony carpet area (sqft) |                                       |           |                                 |                 |                    |                         | Builtup of Each Bunglow (sqft) |           |          |                |                 |                    |                        | Open Area (sqft)                                    |                                       |        |                                                            |                        |    |                     |    |                    |                                           |  |
|-----|--------|-----------|--------------------|--------------------------|-------------|------------------|--------------------|-------------------------|---------------------------------------------------------|---------------------------------------|-----------|---------------------------------|-----------------|--------------------|-------------------------|--------------------------------|-----------|----------|----------------|-----------------|--------------------|------------------------|-----------------------------------------------------|---------------------------------------|--------|------------------------------------------------------------|------------------------|----|---------------------|----|--------------------|-------------------------------------------|--|
| Uni | t Type | Plot Area | Total Plot<br>Area | Ground<br>Floor          | First Floor | Second<br>Toilet | Stair Head<br>Room | Total<br>Carpet<br>Area | Ground<br>Floor                                         | Ground<br>Floor<br>covered<br>Balcony | 1st Floor | 1st Floor<br>covered<br>Balcony | Second<br>Floor | Stair Head<br>Room | Total<br>Carpet<br>Area | Ground<br>Floor                | 1st Floor | AC Ledge | Planter<br>Bed | Second<br>Floor | Stair Head<br>Room | Total Built<br>Up Area | Open<br>Terrace<br>Area<br>(Including<br>Sky Light) | Stair Head<br>Room<br>Terrace<br>Area | Toilet | Total Terrace<br>Area + Stair<br>Head Room<br>Terrace Area | Open Back<br>Yard Area |    | Landing of<br>steps |    | Total<br>Open Area | Total Super<br>Builtup of<br>Each Bunglow |  |
|     | Aı     | 1075      | 1075               | 567                      | 566         | 40               | 129                | 1302                    | 567                                                     | 116                                   | 566       | 52                              | 40              | 129                | 1469                    | 839                            | 677       | 29       | 22             | 61              | 163                | 1791                   | 546                                                 | 181                                   | 62     | 727                                                        | 131                    | 30 | 9                   | 36 | 932                | 2239                                      |  |