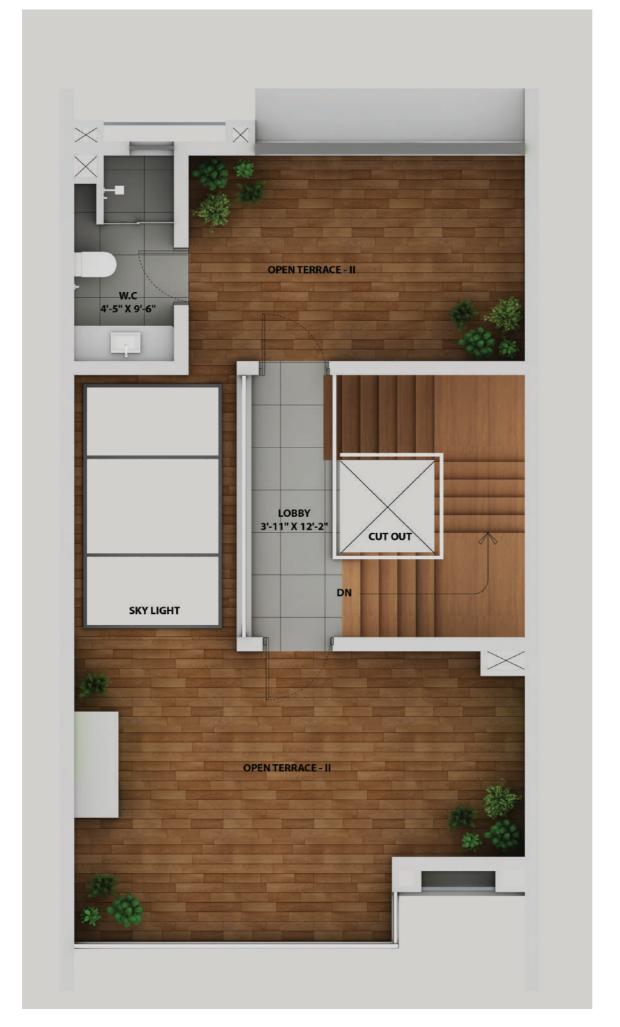

# FLOOR PLAN

A1 GROUND PLAN

A1 1st FLOOR PLAN

A1 2nd FLOOR PLAN

A1 ROOF PLAN

|     |        | Plot Are  | a (Sqft)           | Total Carpet Area (Sqft) |             |                  |                    |                         | Total Carpet Area added with balcony carpet area (sqft) |                                       |           |                                 |                 |                    |                         | Builtup of Each Bunglow (sqft) |           |          |                |                 |                    |                        | Open Area (sqft)                                    |                                       |        |                                                            |                        |    |                     |    |                    |                                           |  |
|-----|--------|-----------|--------------------|--------------------------|-------------|------------------|--------------------|-------------------------|---------------------------------------------------------|---------------------------------------|-----------|---------------------------------|-----------------|--------------------|-------------------------|--------------------------------|-----------|----------|----------------|-----------------|--------------------|------------------------|-----------------------------------------------------|---------------------------------------|--------|------------------------------------------------------------|------------------------|----|---------------------|----|--------------------|-------------------------------------------|--|
| Uni | t Type | Plot Area | Total Plot<br>Area | Ground<br>Floor          | First Floor | Second<br>Toilet | Stair Head<br>Room | Total<br>Carpet<br>Area | Ground<br>Floor                                         | Ground<br>Floor<br>covered<br>Balcony | 1st Floor | 1st Floor<br>covered<br>Balcony | Second<br>Floor | Stair Head<br>Room | Total<br>Carpet<br>Area | Ground<br>Floor                | 1st Floor | AC Ledge | Planter<br>Bed | Second<br>Floor | Stair Head<br>Room | Total Built<br>Up Area | Open<br>Terrace<br>Area<br>(Including<br>Sky Light) | Stair Head<br>Room<br>Terrace<br>Area | Toilet | Total Terrace<br>Area + Stair<br>Head Room<br>Terrace Area | Open Back<br>Yard Area |    | Landing of<br>steps |    | Total<br>Open Area | Total Super<br>Builtup of<br>Each Bunglow |  |
|     | Aı     | 1075      | 1075               | 567                      | 566         | 40               | 129                | 1302                    | 567                                                     | 116                                   | 566       | 52                              | 40              | 129                | 1469                    | 839                            | 677       | 29       | 22             | 61              | 163                | 1791                   | 546                                                 | 181                                   | 62     | 727                                                        | 131                    | 30 | 9                   | 36 | 932                | 2239                                      |  |