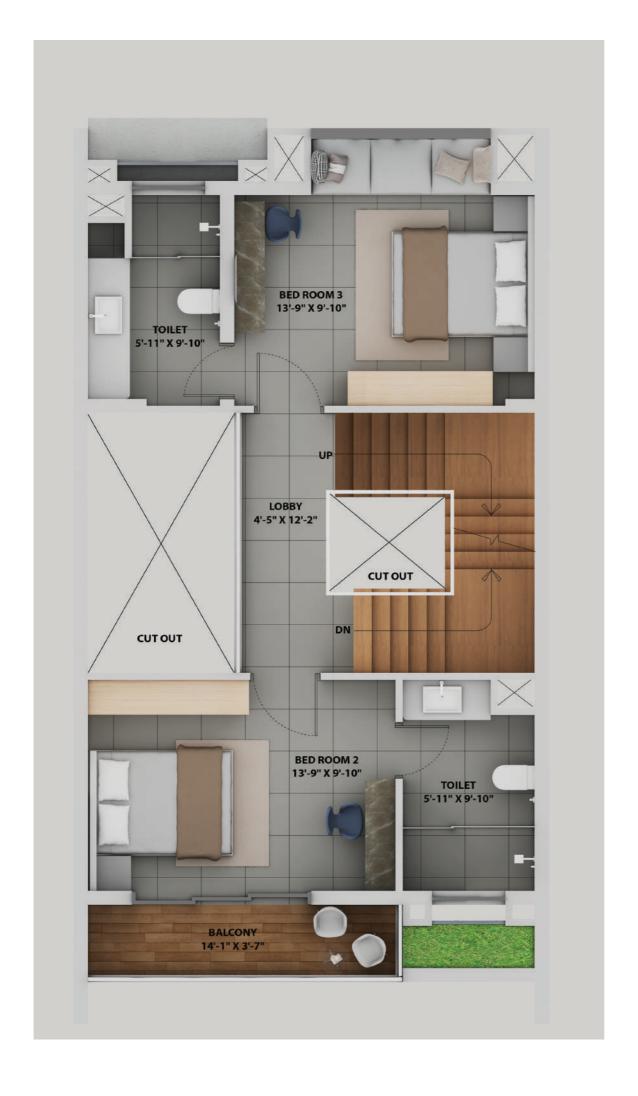

# FLOOR PLAN

A1 GROUND PLAN

A1 1st FLOOR PLAN

A1 2nd FLOOR PLAN

A1 ROOF PLAN

|     |        | Plot Are  | a (Sqft)           | Total Carpet Area (Sqft) |             |                  |                    |                         | Total Carpet Area added with balcony carpet area (sqft) |                                       |           |                                 |                 |                    |                         | Builtup of Each Bunglow (sqft) |           |          |                |                 |                    |                        | Open Area (sqft)                                    |                                       |        |                                                            |                        |    |                     |    |                    |                                           |  |
|-----|--------|-----------|--------------------|--------------------------|-------------|------------------|--------------------|-------------------------|---------------------------------------------------------|---------------------------------------|-----------|---------------------------------|-----------------|--------------------|-------------------------|--------------------------------|-----------|----------|----------------|-----------------|--------------------|------------------------|-----------------------------------------------------|---------------------------------------|--------|------------------------------------------------------------|------------------------|----|---------------------|----|--------------------|-------------------------------------------|--|
| Uni | t Type | Plot Area | Total Plot<br>Area | Ground<br>Floor          | First Floor | Second<br>Toilet | Stair Head<br>Room | Total<br>Carpet<br>Area | Ground<br>Floor                                         | Ground<br>Floor<br>covered<br>Balcony | 1st Floor | 1st Floor<br>covered<br>Balcony | Second<br>Floor | Stair Head<br>Room | Total<br>Carpet<br>Area | Ground<br>Floor                | 1st Floor | AC Ledge | Planter<br>Bed | Second<br>Floor | Stair Head<br>Room | Total Built<br>Up Area | Open<br>Terrace<br>Area<br>(Including<br>Sky Light) | Stair Head<br>Room<br>Terrace<br>Area | Toilet | Total Terrace<br>Area + Stair<br>Head Room<br>Terrace Area | Open Back<br>Yard Area |    | Landing of<br>steps |    | Total<br>Open Area | Total Super<br>Builtup of<br>Each Bunglow |  |
|     | Aı     | 1075      | 1075               | 567                      | 566         | 40               | 129                | 1302                    | 567                                                     | 116                                   | 566       | 52                              | 40              | 129                | 1469                    | 839                            | 677       | 29       | 22             | 61              | 163                | 1791                   | 546                                                 | 181                                   | 62     | 727                                                        | 131                    | 30 | 9                   | 36 | 932                | 2239                                      |  |