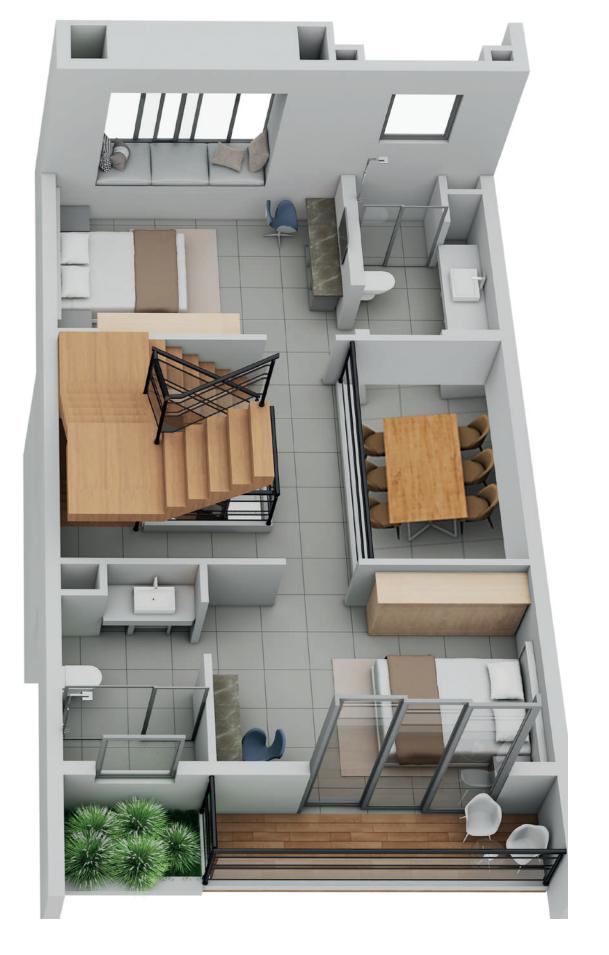

A2 GROUND PLAN

A2 1st FLOOR PLAN

A2 2nd FLOOR PLAN

A2 ROOF PLAN

|   |          | Plot Are  | ea (Sqft)          | Total Carpet Area (Sqft) |             |                  |                    |                         | Total Carpet Area added with balcony carpet area (sqft) |                                       |           |                                 |                 |                    | Builtup of Each Bunglow (sqft) |                 |           |          |                |                 | Open Area (sqft)   |                        |                  |                                       |        |                                                            |     |    |                                   |                    |                    |                                           |
|---|----------|-----------|--------------------|--------------------------|-------------|------------------|--------------------|-------------------------|---------------------------------------------------------|---------------------------------------|-----------|---------------------------------|-----------------|--------------------|--------------------------------|-----------------|-----------|----------|----------------|-----------------|--------------------|------------------------|------------------|---------------------------------------|--------|------------------------------------------------------------|-----|----|-----------------------------------|--------------------|--------------------|-------------------------------------------|
| l | nit Type | Plot Area | Total Plot<br>Area | Ground<br>Floor          | First Floor | Second<br>Toilet | Stair Head<br>Room | Total<br>Carpet<br>Area | Ground<br>Floor                                         | Ground<br>Floor<br>covered<br>Balcony | 1st Floor | 1st Floor<br>covered<br>Balcony | Second<br>Floor | Stair Head<br>Room | Total<br>Carpet<br>Area        | Ground<br>Floor | 1st Floor | AC Ledge | Planter<br>Bed | Second<br>Floor | Stair Head<br>Room | Total Built<br>Up Area | l errace<br>Area | Stair Head<br>Room<br>Terrace<br>Area | Toilet | Total Terrace<br>Area + Stair<br>Head Room<br>Terrace Area |     |    | Front Yard<br>Landing of<br>steps | Area<br>Porch Area | Total<br>Open Area | Total Super<br>Builtup of<br>Each Bunglow |
|   | A2       | 1246      | 1246               | 567                      | 566         | 40               | 129                | 1302                    | 567                                                     | 116                                   | 566       | 52                              | 40              | 129                | 1469                           | 839             | 677       | 29       | 22             | 61              | 163                | 1791                   | 546              | 181                                   | 62     | 727                                                        | 277 | 30 | 9                                 | 36                 | 1078               | 2239                                      |