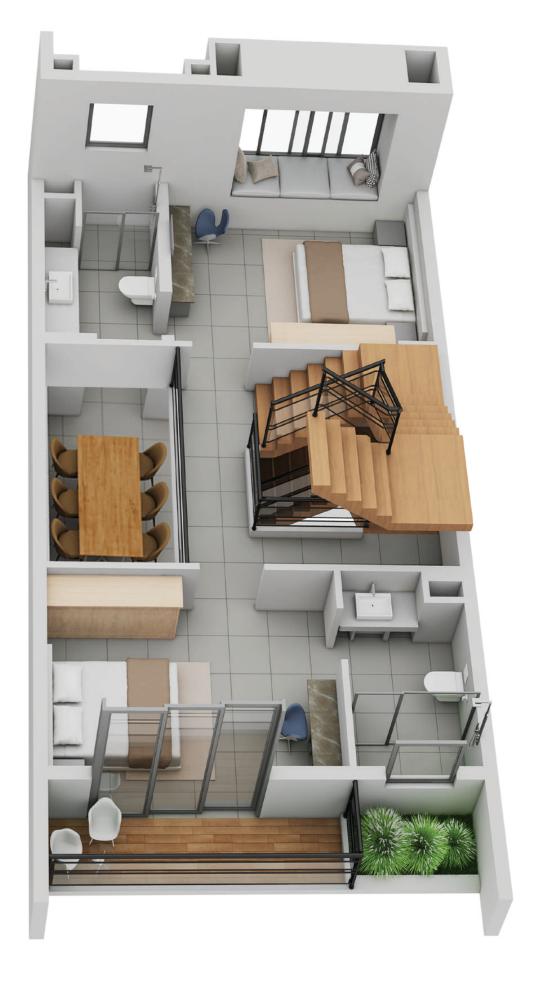

# FLOOR PLAN

A1 GROUND PLAN

A1 1st FLOOR PLAN

A1 2nd FLOOR PLAN

A1 ROOF PLAN

|     |        | Plot Are  | a (Sqft)           | Total Carpet Area (Sqft) |             |                  |                    |                         | Total Carpet Area added with balcony carpet area (sqft) |                                       |           |                                 |                 |                    |                         | Builtup of Each Bunglow (sqft) |           |          |                |                 |                    |                        | Open Area (sqft)                                    |                                       |        |                                                            |                        |    |                     |    |                    |                                           |  |
|-----|--------|-----------|--------------------|--------------------------|-------------|------------------|--------------------|-------------------------|---------------------------------------------------------|---------------------------------------|-----------|---------------------------------|-----------------|--------------------|-------------------------|--------------------------------|-----------|----------|----------------|-----------------|--------------------|------------------------|-----------------------------------------------------|---------------------------------------|--------|------------------------------------------------------------|------------------------|----|---------------------|----|--------------------|-------------------------------------------|--|
| Uni | t Type | Plot Area | Total Plot<br>Area | Ground<br>Floor          | First Floor | Second<br>Toilet | Stair Head<br>Room | Total<br>Carpet<br>Area | Ground<br>Floor                                         | Ground<br>Floor<br>covered<br>Balcony | 1st Floor | 1st Floor<br>covered<br>Balcony | Second<br>Floor | Stair Head<br>Room | Total<br>Carpet<br>Area | Ground<br>Floor                | 1st Floor | AC Ledge | Planter<br>Bed | Second<br>Floor | Stair Head<br>Room | Total Built<br>Up Area | Open<br>Terrace<br>Area<br>(Including<br>Sky Light) | Stair Head<br>Room<br>Terrace<br>Area | Toilet | Total Terrace<br>Area + Stair<br>Head Room<br>Terrace Area | Open Back<br>Yard Area |    | Landing of<br>steps |    | Total<br>Open Area | Total Super<br>Builtup of<br>Each Bunglow |  |
|     | Aı     | 1075      | 1075               | 567                      | 566         | 40               | 129                | 1302                    | 567                                                     | 116                                   | 566       | 52                              | 40              | 129                | 1469                    | 839                            | 677       | 29       | 22             | 61              | 163                | 1791                   | 546                                                 | 181                                   | 62     | 727                                                        | 131                    | 30 | 9                   | 36 | 932                | 2239                                      |  |