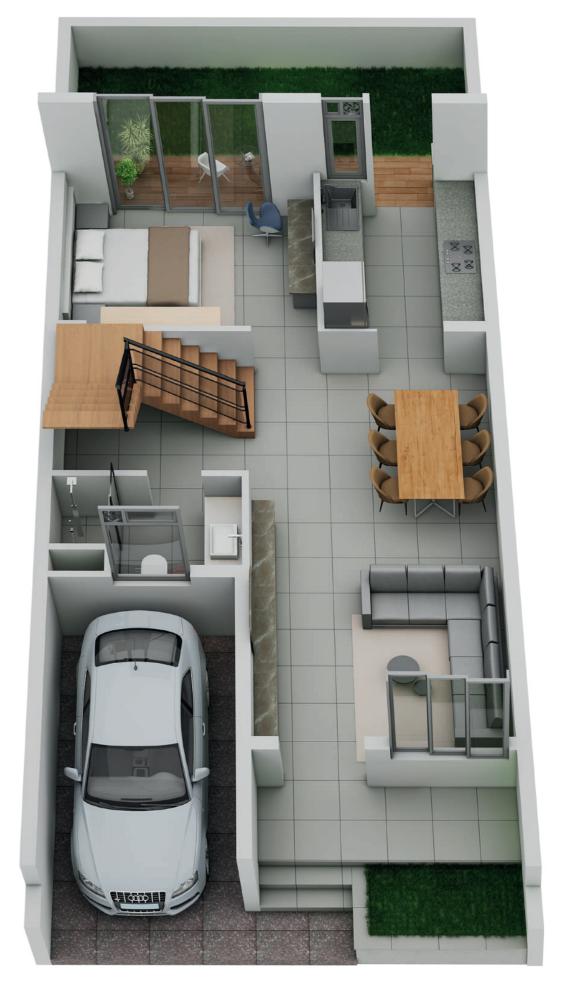

# FLOOR PLAN

A1 GROUND PLAN

A1 1st FLOOR PLAN

A1 2nd FLOOR PLAN

A1 ROOF PLAN

|     |        | Plot Are  | a (Sqft)           | Total Carpet Area (Sqft) |             |                  |                    |                         | Total Carpet Area added with balcony carpet area (sqft) |                                       |           |                                 |                 |                    |                         | Builtup of Each Bunglow (sqft) |           |          |                |                 |                    |                        | Open Area (sqft)                                    |                                       |        |                                                            |                        |    |                     |    |                    |                                           |  |
|-----|--------|-----------|--------------------|--------------------------|-------------|------------------|--------------------|-------------------------|---------------------------------------------------------|---------------------------------------|-----------|---------------------------------|-----------------|--------------------|-------------------------|--------------------------------|-----------|----------|----------------|-----------------|--------------------|------------------------|-----------------------------------------------------|---------------------------------------|--------|------------------------------------------------------------|------------------------|----|---------------------|----|--------------------|-------------------------------------------|--|
| Uni | t Type | Plot Area | Total Plot<br>Area | Ground<br>Floor          | First Floor | Second<br>Toilet | Stair Head<br>Room | Total<br>Carpet<br>Area | Ground<br>Floor                                         | Ground<br>Floor<br>covered<br>Balcony | 1st Floor | 1st Floor<br>covered<br>Balcony | Second<br>Floor | Stair Head<br>Room | Total<br>Carpet<br>Area | Ground<br>Floor                | 1st Floor | AC Ledge | Planter<br>Bed | Second<br>Floor | Stair Head<br>Room | Total Built<br>Up Area | Open<br>Terrace<br>Area<br>(Including<br>Sky Light) | Stair Head<br>Room<br>Terrace<br>Area | Toilet | Total Terrace<br>Area + Stair<br>Head Room<br>Terrace Area | Open Back<br>Yard Area |    | Landing of<br>steps |    | Total<br>Open Area | Total Super<br>Builtup of<br>Each Bunglow |  |
|     | Aı     | 1075      | 1075               | 567                      | 566         | 40               | 129                | 1302                    | 567                                                     | 116                                   | 566       | 52                              | 40              | 129                | 1469                    | 839                            | 677       | 29       | 22             | 61              | 163                | 1791                   | 546                                                 | 181                                   | 62     | 727                                                        | 131                    | 30 | 9                   | 36 | 932                | 2239                                      |  |