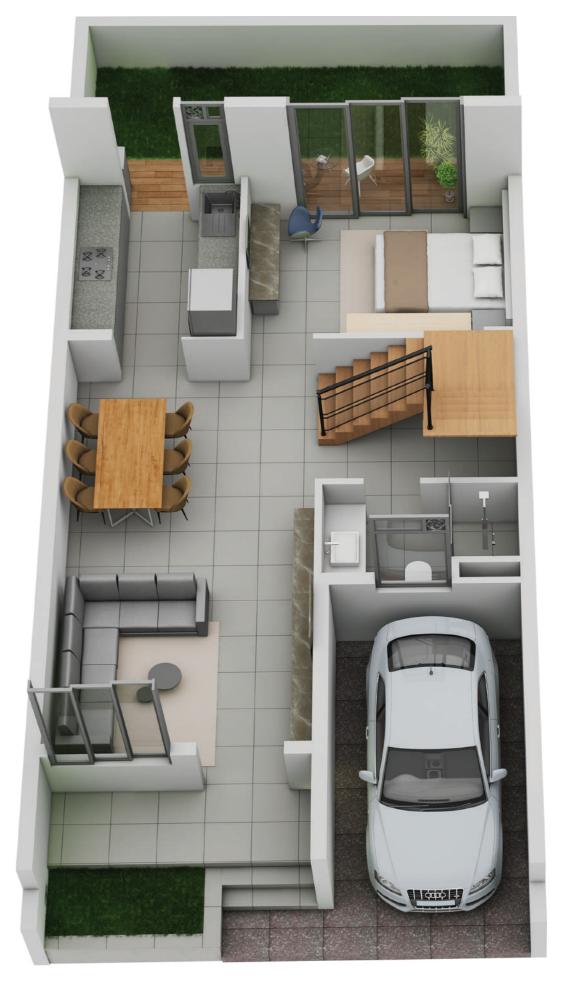

# FLOOR PLAN

A1 GROUND PLAN

A1 1st FLOOR PLAN

A1 2nd FLOOR PLAN

A1 ROOF PLAN

|     |        | Plot Are  | a (Sqft)           | Total Carpet Area (Sqft) |             |                  |                    |                         | Total Carpet Area added with balcony carpet area (sqft) |                                       |           |                                 |                 |                    |                         | Builtup of Each Bunglow (sqft) |           |          |                |                 |                    |                        | Open Area (sqft)                                    |                                       |        |                                                            |                        |    |                     |    |                    |                                           |  |
|-----|--------|-----------|--------------------|--------------------------|-------------|------------------|--------------------|-------------------------|---------------------------------------------------------|---------------------------------------|-----------|---------------------------------|-----------------|--------------------|-------------------------|--------------------------------|-----------|----------|----------------|-----------------|--------------------|------------------------|-----------------------------------------------------|---------------------------------------|--------|------------------------------------------------------------|------------------------|----|---------------------|----|--------------------|-------------------------------------------|--|
| Uni | t Type | Plot Area | Total Plot<br>Area | Ground<br>Floor          | First Floor | Second<br>Toilet | Stair Head<br>Room | Total<br>Carpet<br>Area | Ground<br>Floor                                         | Ground<br>Floor<br>covered<br>Balcony | 1st Floor | 1st Floor<br>covered<br>Balcony | Second<br>Floor | Stair Head<br>Room | Total<br>Carpet<br>Area | Ground<br>Floor                | 1st Floor | AC Ledge | Planter<br>Bed | Second<br>Floor | Stair Head<br>Room | Total Built<br>Up Area | Open<br>Terrace<br>Area<br>(Including<br>Sky Light) | Stair Head<br>Room<br>Terrace<br>Area | Toilet | Total Terrace<br>Area + Stair<br>Head Room<br>Terrace Area | Open Back<br>Yard Area |    | Landing of<br>steps |    | Total<br>Open Area | Total Super<br>Builtup of<br>Each Bunglow |  |
|     | Aı     | 1075      | 1075               | 567                      | 566         | 40               | 129                | 1302                    | 567                                                     | 116                                   | 566       | 52                              | 40              | 129                | 1469                    | 839                            | 677       | 29       | 22             | 61              | 163                | 1791                   | 546                                                 | 181                                   | 62     | 727                                                        | 131                    | 30 | 9                   | 36 | 932                | 2239                                      |  |