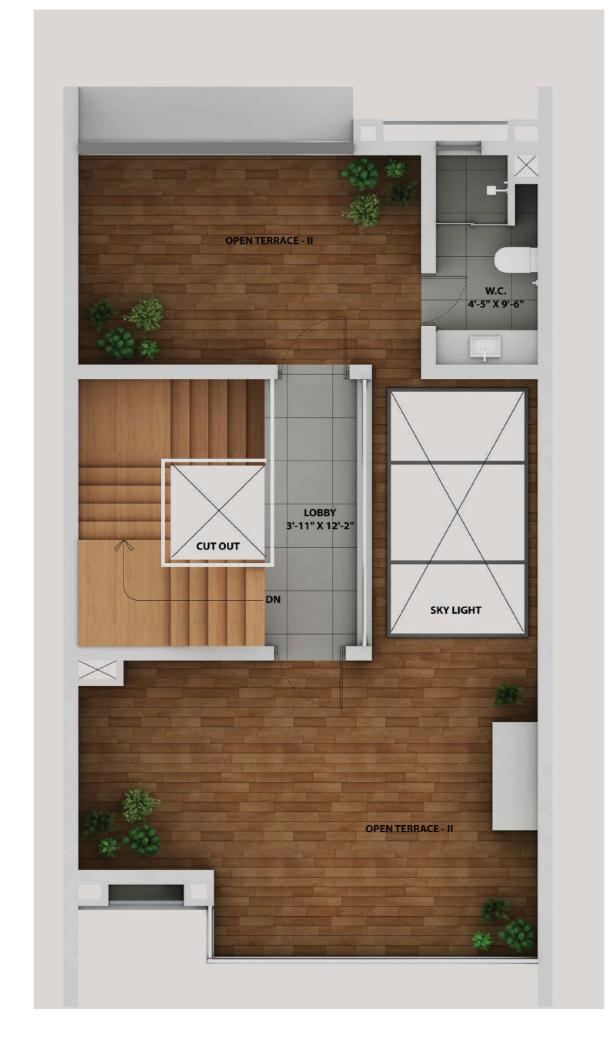

# FLOOR PLAN

A1 GROUND PLAN

A1 1st FLOOR PLAN

A1 2nd FLOOR PLAN

A1 ROOF PLAN

|     |        | Plot Are  | a (Sqft)           | Total Carpet Area (Sqft) |             |                  |                    |                         | Total Carpet Area added with balcony carpet area (sqft) |                                       |           |                                 |                 |                    |                         | Builtup of Each Bunglow (sqft) |           |          |                |                 |                    |                        | Open Area (sqft)                                    |                                       |        |                                                            |                        |    |                     |    |                    |                                           |  |
|-----|--------|-----------|--------------------|--------------------------|-------------|------------------|--------------------|-------------------------|---------------------------------------------------------|---------------------------------------|-----------|---------------------------------|-----------------|--------------------|-------------------------|--------------------------------|-----------|----------|----------------|-----------------|--------------------|------------------------|-----------------------------------------------------|---------------------------------------|--------|------------------------------------------------------------|------------------------|----|---------------------|----|--------------------|-------------------------------------------|--|
| Uni | t Type | Plot Area | Total Plot<br>Area | Ground<br>Floor          | First Floor | Second<br>Toilet | Stair Head<br>Room | Total<br>Carpet<br>Area | Ground<br>Floor                                         | Ground<br>Floor<br>covered<br>Balcony | 1st Floor | 1st Floor<br>covered<br>Balcony | Second<br>Floor | Stair Head<br>Room | Total<br>Carpet<br>Area | Ground<br>Floor                | 1st Floor | AC Ledge | Planter<br>Bed | Second<br>Floor | Stair Head<br>Room | Total Built<br>Up Area | Open<br>Terrace<br>Area<br>(Including<br>Sky Light) | Stair Head<br>Room<br>Terrace<br>Area | Toilet | Total Terrace<br>Area + Stair<br>Head Room<br>Terrace Area | Open Back<br>Yard Area |    | Landing of<br>steps |    | Total<br>Open Area | Total Super<br>Builtup of<br>Each Bunglow |  |
|     | Aı     | 1075      | 1075               | 567                      | 566         | 40               | 129                | 1302                    | 567                                                     | 116                                   | 566       | 52                              | 40              | 129                | 1469                    | 839                            | 677       | 29       | 22             | 61              | 163                | 1791                   | 546                                                 | 181                                   | 62     | 727                                                        | 131                    | 30 | 9                   | 36 | 932                | 2239                                      |  |