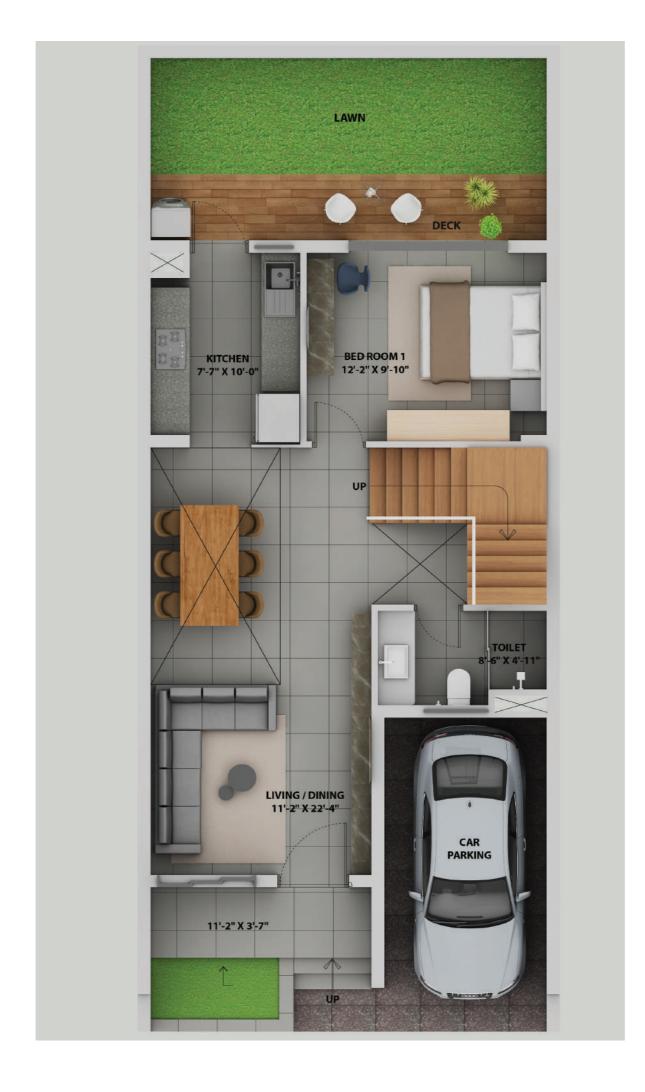

# FLOOR PLAN

A1 GROUND PLAN

A1 1st FLOOR PLAN

A1 2nd FLOOR PLAN

A1 ROOF PLAN

|     |        | Plot Are  | a (Sqft)           | Total Carpet Area (Sqft) |             |                  |                    |                         | Total Carpet Area added with balcony carpet area (sqft) |                                       |           |                                 |                 |                    |                         | Builtup of Each Bunglow (sqft) |           |          |                |                 |                    |                        | Open Area (sqft)                                    |                                       |        |                                                            |                        |    |                     |    |                    |                                           |  |
|-----|--------|-----------|--------------------|--------------------------|-------------|------------------|--------------------|-------------------------|---------------------------------------------------------|---------------------------------------|-----------|---------------------------------|-----------------|--------------------|-------------------------|--------------------------------|-----------|----------|----------------|-----------------|--------------------|------------------------|-----------------------------------------------------|---------------------------------------|--------|------------------------------------------------------------|------------------------|----|---------------------|----|--------------------|-------------------------------------------|--|
| Uni | t Type | Plot Area | Total Plot<br>Area | Ground<br>Floor          | First Floor | Second<br>Toilet | Stair Head<br>Room | Total<br>Carpet<br>Area | Ground<br>Floor                                         | Ground<br>Floor<br>covered<br>Balcony | 1st Floor | 1st Floor<br>covered<br>Balcony | Second<br>Floor | Stair Head<br>Room | Total<br>Carpet<br>Area | Ground<br>Floor                | 1st Floor | AC Ledge | Planter<br>Bed | Second<br>Floor | Stair Head<br>Room | Total Built<br>Up Area | Open<br>Terrace<br>Area<br>(Including<br>Sky Light) | Stair Head<br>Room<br>Terrace<br>Area | Toilet | Total Terrace<br>Area + Stair<br>Head Room<br>Terrace Area | Open Back<br>Yard Area |    | Landing of<br>steps |    | Total<br>Open Area | Total Super<br>Builtup of<br>Each Bunglow |  |
|     | Aı     | 1075      | 1075               | 567                      | 566         | 40               | 129                | 1302                    | 567                                                     | 116                                   | 566       | 52                              | 40              | 129                | 1469                    | 839                            | 677       | 29       | 22             | 61              | 163                | 1791                   | 546                                                 | 181                                   | 62     | 727                                                        | 131                    | 30 | 9                   | 36 | 932                | 2239                                      |  |