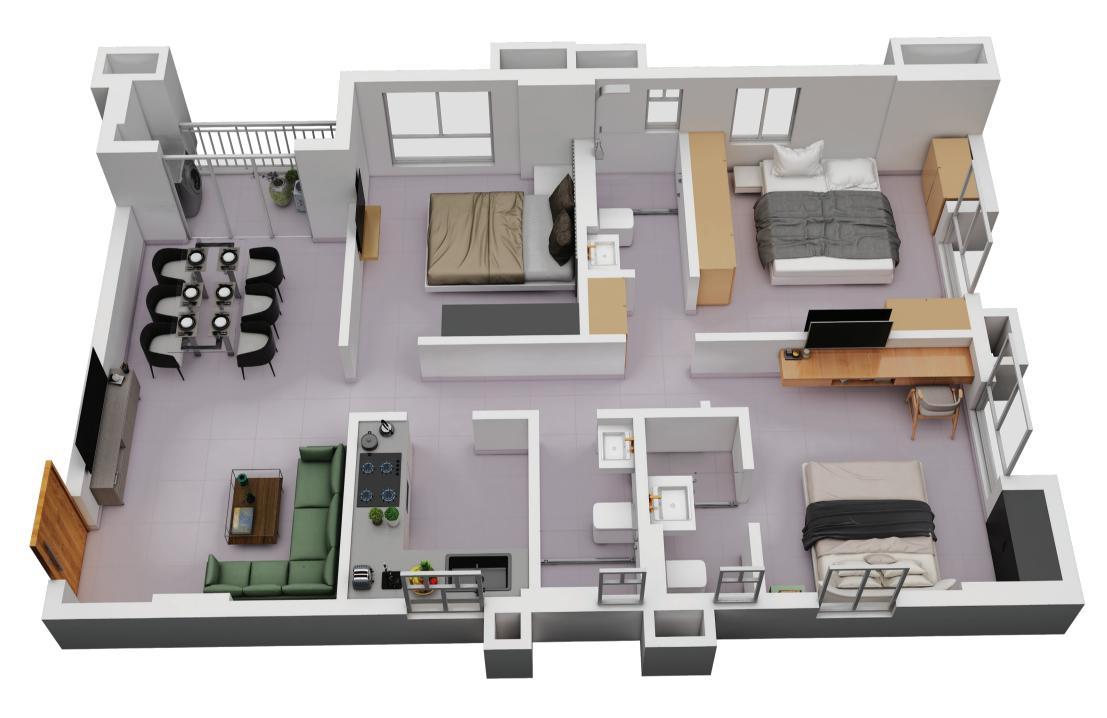

### TOWER 2 FLAT A

| Floor       | Flat No. | Flat Type | Carpet Area without<br>balcony & with c.b.<br>(Sq.ft.) | ,     |        | Builtup Area with balcony & c.b.(Sq.ft.) | Super Builtup Area of flat<br>(Sq.ft.) | Terrace area (sq ft.) | Super builtup area of<br>flat+50% of terrace area<br>(sq.ft.) | Final chargeable round off area |
|-------------|----------|-----------|--------------------------------------------------------|-------|--------|------------------------------------------|----------------------------------------|-----------------------|---------------------------------------------------------------|---------------------------------|
| 3rd         | A        | 3 BHK     | 828.94                                                 | 37.78 | 866.72 | 962.30                                   | 1283.07                                | 142.62                | 1354.38                                                       | 1354                            |
| 4th to 10th | A        | 3 BHK     | 828.94                                                 | 37.78 | 866.72 | 962.30                                   | 1283.07                                |                       | 1283.07                                                       | 1283                            |

# TOWER 2 ISOMETIC PLAN, FLAT A

| Floor       | Flat No. | Flat Type | Carpet Area without<br>balcony & with c.b.<br>(Sq.ft.) | , ,   | Total carpet area with balcony & c.b. (Sq.ft.) | Builtup Area with<br>balcony & c.b.(Sq.ft.) | Super Builtup Area of flat<br>(Sq.ft.) | Terrace area (sq ft.) | Super builtup area of<br>flat+50% of terrace area<br>(sq.ft.) | Final chargeable round off area |
|-------------|----------|-----------|--------------------------------------------------------|-------|------------------------------------------------|---------------------------------------------|----------------------------------------|-----------------------|---------------------------------------------------------------|---------------------------------|
| 3rd         | A        | 3 BHK     | 828.94                                                 | 37.78 | 866.72                                         | 962.30                                      | 1283.07                                | 142.62                | 1354.38                                                       | 1354                            |
| 4th to 10th | Α        | 3 BHK     | 828.94                                                 | 37.78 | 866.72                                         | 962.30                                      | 1283.07                                |                       | 1283.07                                                       | 1283                            |