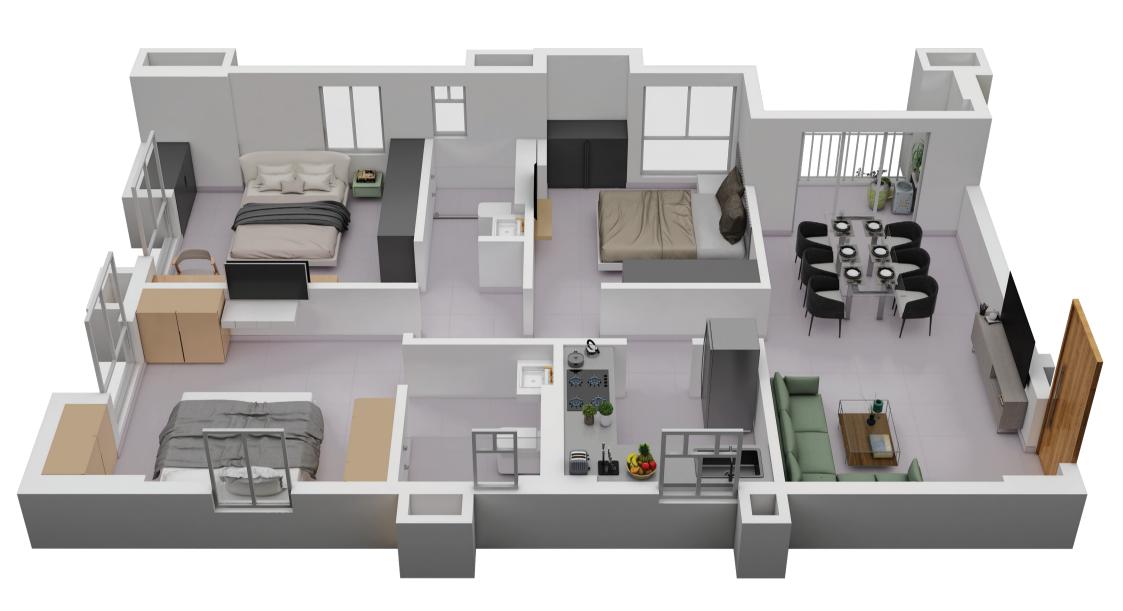

### TOWER 2 FLAT B

| Floor       | Flat No. | Flat Type | Carpet Area without<br>balcony & with c.b.<br>(Sq.ft.) | , .   | Total carpet area with balcony & c.b. (Sq.ft.) | Builtup Area with<br>balcony & c.b.(Sq.ft.) | Super Builtup Area of flat<br>(Sq.ft.) | Terrace area (sq ft.) | Super builtup area of<br>flat+50% of terrace area<br>(sq.ft.) | Final chargeable round off area |
|-------------|----------|-----------|--------------------------------------------------------|-------|------------------------------------------------|---------------------------------------------|----------------------------------------|-----------------------|---------------------------------------------------------------|---------------------------------|
| 3rd         | В        | 3 BHK     | 828.94                                                 | 37.78 | 866.72                                         | 954.23                                      | 1272.30                                | 142.62                | 1343.61                                                       | 1344                            |
| 4th to 10th | В        | 3 BHK     | 828.94                                                 | 37.78 | 866.72                                         | 954.23                                      | 1272.30                                |                       | 1272.30                                                       | 1272                            |

# TOWER 2 ISOMETIC PLAN, FLAT B

| Floor       | Flat No. | Flat Type | Carpet Area without<br>balcony & with c.b.<br>(Sq.ft.) | Balcony Carpet | Total carpet area with balcony & c.b. (Sq.ft.) |        | Super Builtup Area of flat<br>(Sq.ft.) | Terrace area (sq ft.) | Super builtup area of<br>flat+50% of terrace area<br>(sq.ft.) | Final chargeable round off area |
|-------------|----------|-----------|--------------------------------------------------------|----------------|------------------------------------------------|--------|----------------------------------------|-----------------------|---------------------------------------------------------------|---------------------------------|
| 3rd         | В        | 3 BHK     | 828.94                                                 | 37.78          | 866.72                                         | 954.23 | 1272.30                                | 142.62                | 1343.61                                                       | 1344                            |
| 4th to 10th | В        | 3 BHK     | 828.94                                                 | 37.78          | 866.72                                         | 954.23 | 1272.30                                |                       | 1272.30                                                       | 1272                            |