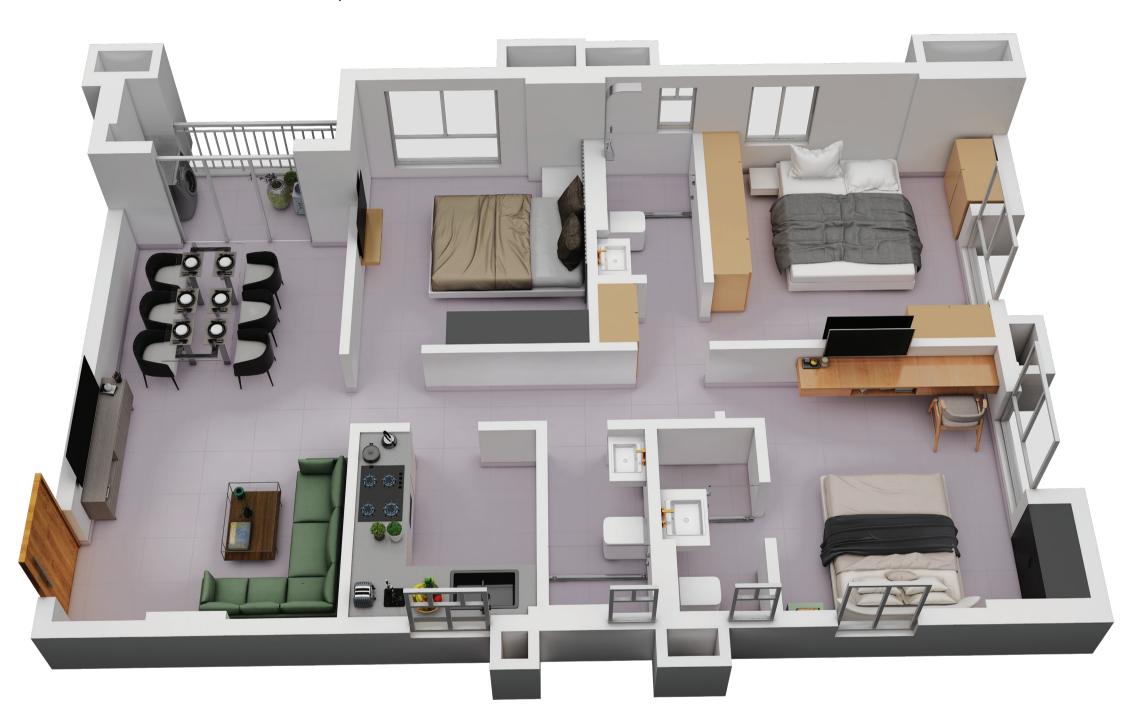

### TOWER 2 FLAT C

| Floor       | Flat No. | Flat Type | Carpet Area without<br>balcony & with c.b.<br>(Sq.ft.) | /     | Total carpet area with balcony & c.b. (Sq.ft.) | Builtup Area with<br>balcony & c.b.(Sq.ft.) | Super Builtup Area of flat<br>(Sq.ft.) | Terrace area (sq ft.) | Super builtup area of<br>flat+50% of terrace area<br>(sq.ft.) | Final chargeable round off<br>area |
|-------------|----------|-----------|--------------------------------------------------------|-------|------------------------------------------------|---------------------------------------------|----------------------------------------|-----------------------|---------------------------------------------------------------|------------------------------------|
| 3rd         | С        | 3 BHK     | 828.94                                                 | 37.78 | 866.72                                         | 954.23                                      | 1272.30                                | 293.10                | 1418.85                                                       | 1419                               |
| 4th to 10th | С        | 3 BHK     | 828.94                                                 | 37.78 | 866.72                                         | 954.23                                      | 1272.30                                |                       | 1272.30                                                       | 1272                               |

# TOWER 2 ISOMETIC PLAN, FLAT C

| Floor       | Flat No. | Flat Type | Carpet Area without<br>balcony & with c.b.<br>(Sq.ft.) | Balcony Carpet<br>Area (Sq.ft.) | Total carpet area with balcony & c.b. (Sq.ft.) | Builtup Area with<br>balcony & c.b.(Sq.ft.) | Super Builtup Area of flat<br>(Sq.ft.) | Terrace area (sq ft.) | Super builtup area of<br>flat+50% of terrace area<br>(sq.ft.) | Final chargeable round off area |
|-------------|----------|-----------|--------------------------------------------------------|---------------------------------|------------------------------------------------|---------------------------------------------|----------------------------------------|-----------------------|---------------------------------------------------------------|---------------------------------|
| 3rd         | С        | 3 BHK     | 828.94                                                 | 37.78                           | 866.72                                         | 954.23                                      | 1272.30                                | 293.10                | 1418.85                                                       | 1419                            |
| 4th to 10th | С        | 3 BHK     | 828.94                                                 | 37.78                           | 866.72                                         | 954.23                                      | 1272.30                                |                       | 1272.30                                                       | 1272                            |