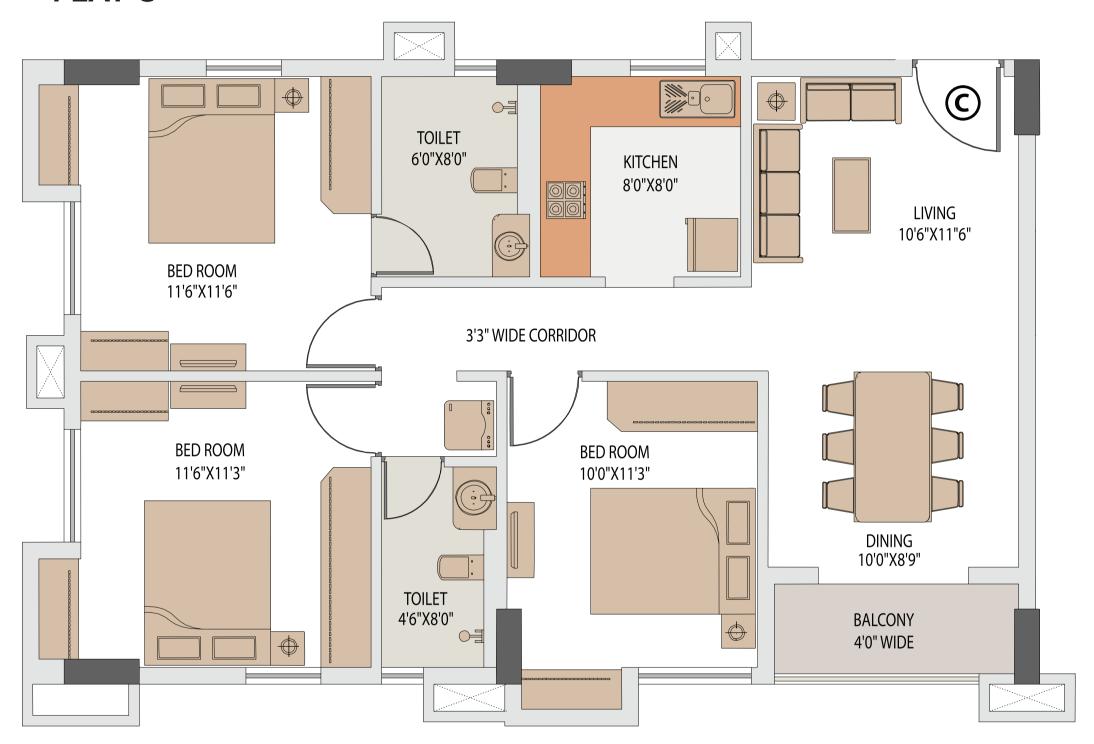

### TOWER 2 FLAT C

| Floor       | Flat No. | Flat Type | Carpet Area without<br>balcony & with c.b.<br>(Sq.ft.) | /     | Total carpet area with balcony & c.b. (Sq.ft.) | Builtup Area with<br>balcony & c.b.(Sq.ft.) | Super Builtup Area of flat<br>(Sq.ft.) | Terrace area (sq ft.) | Super builtup area of<br>flat+50% of terrace area<br>(sq.ft.) | Final chargeable round off<br>area |
|-------------|----------|-----------|--------------------------------------------------------|-------|------------------------------------------------|---------------------------------------------|----------------------------------------|-----------------------|---------------------------------------------------------------|------------------------------------|
| 3rd         | С        | 3 BHK     | 828.94                                                 | 37.78 | 866.72                                         | 954.23                                      | 1272.30                                | 293.10                | 1418.85                                                       | 1419                               |
| 4th to 10th | С        | 3 BHK     | 828.94                                                 | 37.78 | 866.72                                         | 954.23                                      | 1272.30                                |                       | 1272.30                                                       | 1272                               |

# TOWER 2 ISOMETIC PLAN, FLAT C

| Floor       | Flat No. | Flat Type | Carpet Area without<br>balcony & with c.b.<br>(Sq.ft.) | Balcony Carpet<br>Area (Sq.ft.) | Total carpet area with balcony & c.b. (Sq.ft.) | Builtup Area with<br>balcony & c.b.(Sq.ft.) | Super Builtup Area of flat<br>(Sq.ft.) | Terrace area (sq ft.) | Super builtup area of<br>flat+50% of terrace area<br>(sq.ft.) | Final chargeable round off area |
|-------------|----------|-----------|--------------------------------------------------------|---------------------------------|------------------------------------------------|---------------------------------------------|----------------------------------------|-----------------------|---------------------------------------------------------------|---------------------------------|
| 3rd         | С        | 3 BHK     | 828.94                                                 | 37.78                           | 866.72                                         | 954.23                                      | 1272.30                                | 293.10                | 1418.85                                                       | 1419                            |
| 4th to 10th | С        | 3 BHK     | 828.94                                                 | 37.78                           | 866.72                                         | 954.23                                      | 1272.30                                |                       | 1272.30                                                       | 1272                            |