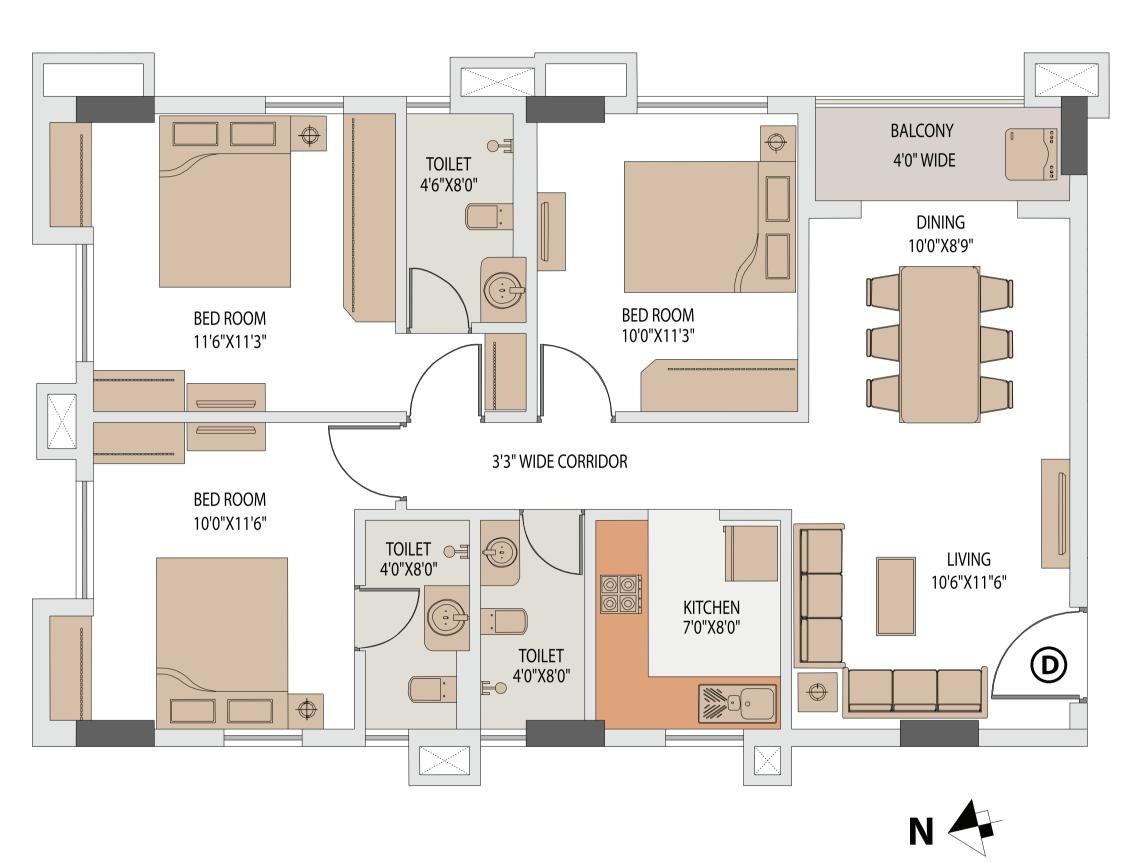

### TOWER 2 FLAT A

| Floor       | Flat No. | Flat Type | Carpet Area without<br>balcony & with c.b.<br>(Sq.ft.) | ,     |        | Builtup Area with balcony & c.b.(Sq.ft.) | Super Builtup Area of flat<br>(Sq.ft.) | Terrace area (sq ft.) | Super builtup area of<br>flat+50% of terrace area<br>(sq.ft.) | Final chargeable round off area |
|-------------|----------|-----------|--------------------------------------------------------|-------|--------|------------------------------------------|----------------------------------------|-----------------------|---------------------------------------------------------------|---------------------------------|
| 3rd         | A        | 3 BHK     | 828.94                                                 | 37.78 | 866.72 | 962.30                                   | 1283.07                                | 142.62                | 1354.38                                                       | 1354                            |
| 4th to 10th | A        | 3 BHK     | 828.94                                                 | 37.78 | 866.72 | 962.30                                   | 1283.07                                |                       | 1283.07                                                       | 1283                            |

# TOWER 2 ISOMETIC PLAN, FLAT A

| Floor       | Flat No. | Flat Type | Carpet Area without<br>balcony & with c.b.<br>(Sq.ft.) | , ,   | Total carpet area with balcony & c.b. (Sq.ft.) | Builtup Area with<br>balcony & c.b.(Sq.ft.) | Super Builtup Area of flat<br>(Sq.ft.) | Terrace area (sq ft.) | Super builtup area of<br>flat+50% of terrace area<br>(sq.ft.) | Final chargeable round off area |
|-------------|----------|-----------|--------------------------------------------------------|-------|------------------------------------------------|---------------------------------------------|----------------------------------------|-----------------------|---------------------------------------------------------------|---------------------------------|
| 3rd         | A        | 3 BHK     | 828.94                                                 | 37.78 | 866.72                                         | 962.30                                      | 1283.07                                | 142.62                | 1354.38                                                       | 1354                            |
| 4th to 10th | Α        | 3 BHK     | 828.94                                                 | 37.78 | 866.72                                         | 962.30                                      | 1283.07                                |                       | 1283.07                                                       | 1283                            |