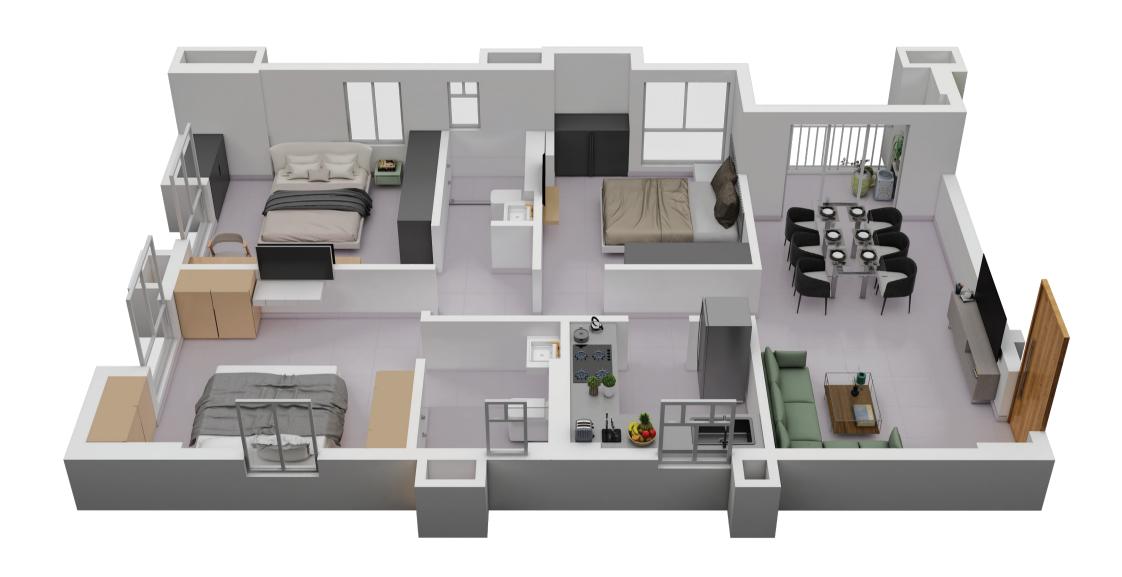

# TOWER 2 ISOMETIC PLAN, FLAT A

| Floor       | Flat No. | Flat Type | Carpet Area without<br>balcony & with c.b.<br>(Sq.ft.) | , ,   | Total carpet area with balcony & c.b. (Sq.ft.) | Builtup Area with<br>balcony & c.b.(Sq.ft.) | Super Builtup Area of flat<br>(Sq.ft.) | Terrace area (sq ft.) | Super builtup area of<br>flat+50% of terrace area<br>(sq.ft.) | Final chargeable round off area |
|-------------|----------|-----------|--------------------------------------------------------|-------|------------------------------------------------|---------------------------------------------|----------------------------------------|-----------------------|---------------------------------------------------------------|---------------------------------|
| 3rd         | A        | 3 BHK     | 828.94                                                 | 37.78 | 866.72                                         | 962.30                                      | 1283.07                                | 142.62                | 1354.38                                                       | 1354                            |
| 4th to 10th | Α        | 3 BHK     | 828.94                                                 | 37.78 | 866.72                                         | 962.30                                      | 1283.07                                |                       | 1283.07                                                       | 1283                            |