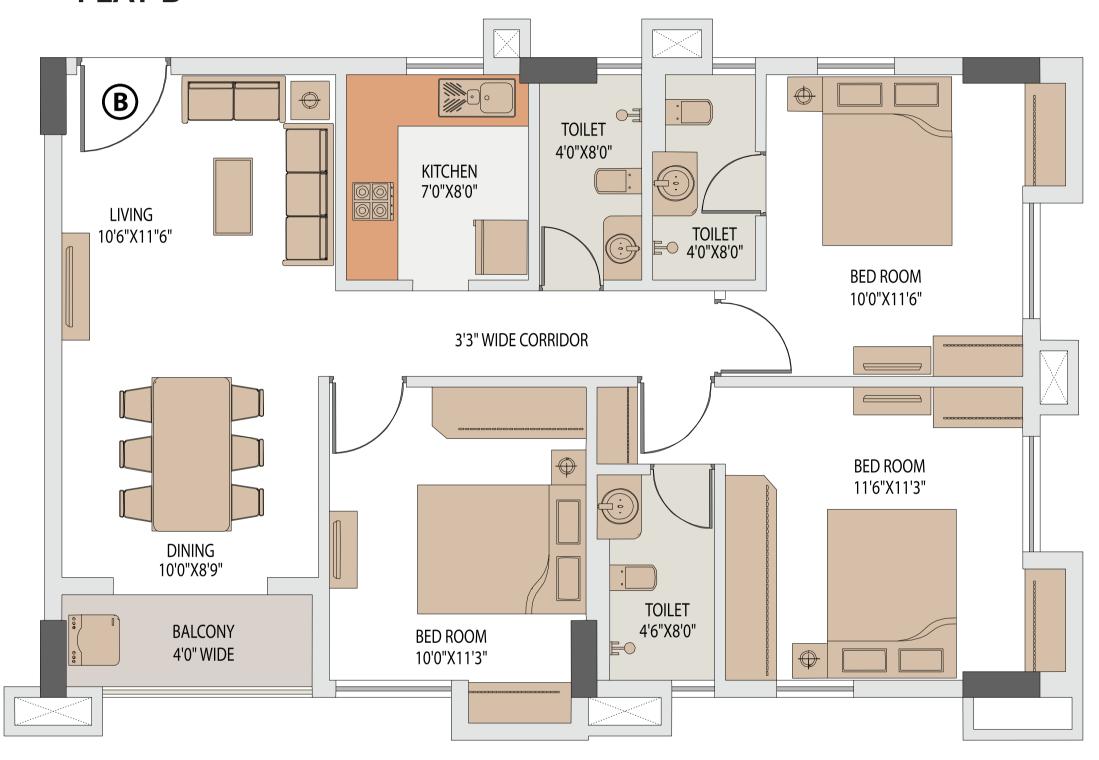

### TOWER 2 FLAT B

| Floor       | Flat No. | Flat Type | Carpet Area without<br>balcony & with c.b.<br>(Sq.ft.) | , .   | Total carpet area with balcony & c.b. (Sq.ft.) | Builtup Area with<br>balcony & c.b.(Sq.ft.) | Super Builtup Area of flat<br>(Sq.ft.) | Terrace area (sq ft.) | Super builtup area of<br>flat+50% of terrace area<br>(sq.ft.) | Final chargeable round off area |
|-------------|----------|-----------|--------------------------------------------------------|-------|------------------------------------------------|---------------------------------------------|----------------------------------------|-----------------------|---------------------------------------------------------------|---------------------------------|
| 3rd         | В        | 3 BHK     | 828.94                                                 | 37.78 | 866.72                                         | 954.23                                      | 1272.30                                | 142.62                | 1343.61                                                       | 1344                            |
| 4th to 10th | В        | 3 BHK     | 828.94                                                 | 37.78 | 866.72                                         | 954.23                                      | 1272.30                                |                       | 1272.30                                                       | 1272                            |

# TOWER 2 ISOMETIC PLAN, FLAT B

| Floor       | Flat No. | Flat Type | Carpet Area without<br>balcony & with c.b.<br>(Sq.ft.) | Balcony Carpet | Total carpet area with balcony & c.b. (Sq.ft.) |        | Super Builtup Area of flat<br>(Sq.ft.) | Terrace area (sq ft.) | Super builtup area of<br>flat+50% of terrace area<br>(sq.ft.) | Final chargeable round off area |
|-------------|----------|-----------|--------------------------------------------------------|----------------|------------------------------------------------|--------|----------------------------------------|-----------------------|---------------------------------------------------------------|---------------------------------|
| 3rd         | В        | 3 BHK     | 828.94                                                 | 37.78          | 866.72                                         | 954.23 | 1272.30                                | 142.62                | 1343.61                                                       | 1344                            |
| 4th to 10th | В        | 3 BHK     | 828.94                                                 | 37.78          | 866.72                                         | 954.23 | 1272.30                                |                       | 1272.30                                                       | 1272                            |