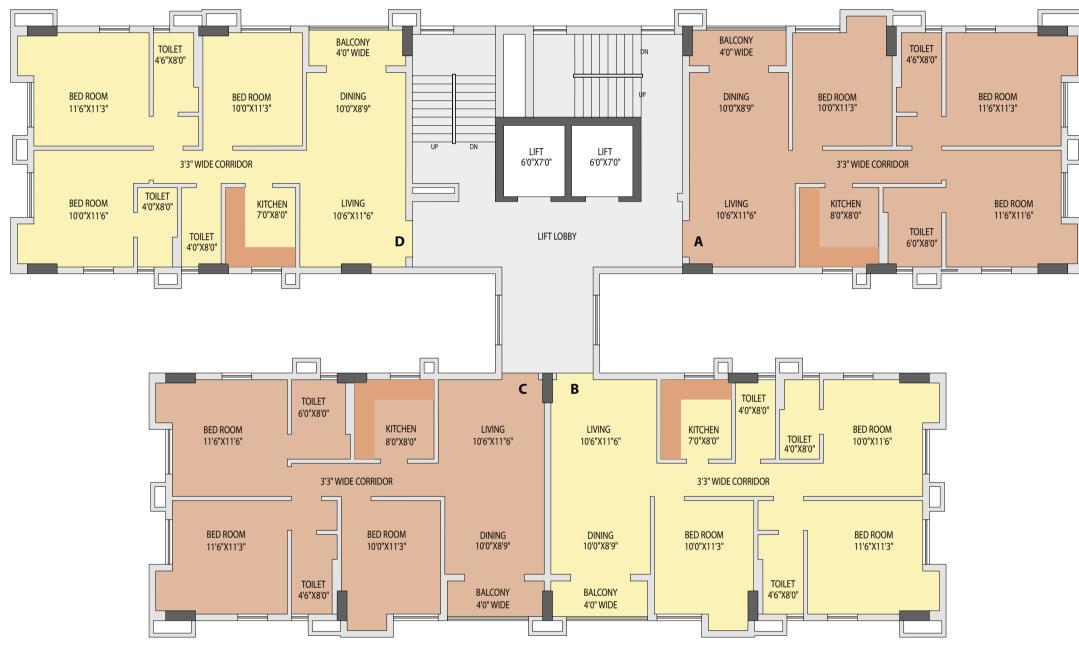

# TOWER 2 TYPICAL PLAN

| Floor       | Flat No. | Flat Type | Carpet Area without<br>balcony & with c.b.<br>(Sq.ft.) | Balcony Carpet | Total carpet area with balcony & c.b. (Sq.ft.) | Builtup Area with<br>balcony & c.b.(Sq.ft.) | Super Builtup Area of flat<br>(Sq.ft.) | Terrace area (sq ft.) | Super builtup area of<br>flat+50% of terrace area<br>(sq.ft.) | Final chargeable round off area |
|-------------|----------|-----------|--------------------------------------------------------|----------------|------------------------------------------------|---------------------------------------------|----------------------------------------|-----------------------|---------------------------------------------------------------|---------------------------------|
|             | A        | 3 BHK     | 828.94                                                 | 37.78          | 866.72                                         | 962.30                                      | 1283.07                                | 142.62                | 1354.38                                                       | 1354                            |
| 3rd         | В        | 3 BHK     | 828.94                                                 | 37.78          | 866.72                                         | 954.23                                      | 1272.30                                | 142.62                | 1343.61                                                       | 1344                            |
| Siu         | С        | 3 BHK     | 828.94                                                 | 37.78          | 866.72                                         | 954.23                                      | 1272.30                                | 293.10                | 1418.85                                                       | 1419                            |
|             | D        | 3 BHK     | 822.05                                                 | 37.78          | 859.83                                         | 953.69                                      | 1271.59                                | 417.54                | 1480.36                                                       | 1480                            |
|             | А        | 3 BHK     | 828.94                                                 | 37.78          | 866.72                                         | 962.30                                      | 1283.07                                |                       | 1283.07                                                       | 1283                            |
| 4th to 10th | В        | 3 BHK     | 828.94                                                 | 37.78          | 866.72                                         | 954.23                                      | 1272.30                                |                       | 1272.30                                                       | 1272                            |
| 4th to 10th | С        | 3 BHK     | 828.94                                                 | 37.78          | 866.72                                         | 954.23                                      | 1272.30                                |                       | 1272.30                                                       | 1272                            |
|             | D        | 3 BHK     | 822.05                                                 | 37.78          | 859.83                                         | 953.69                                      | 1271.59                                |                       | 1271.59                                                       | 1272                            |