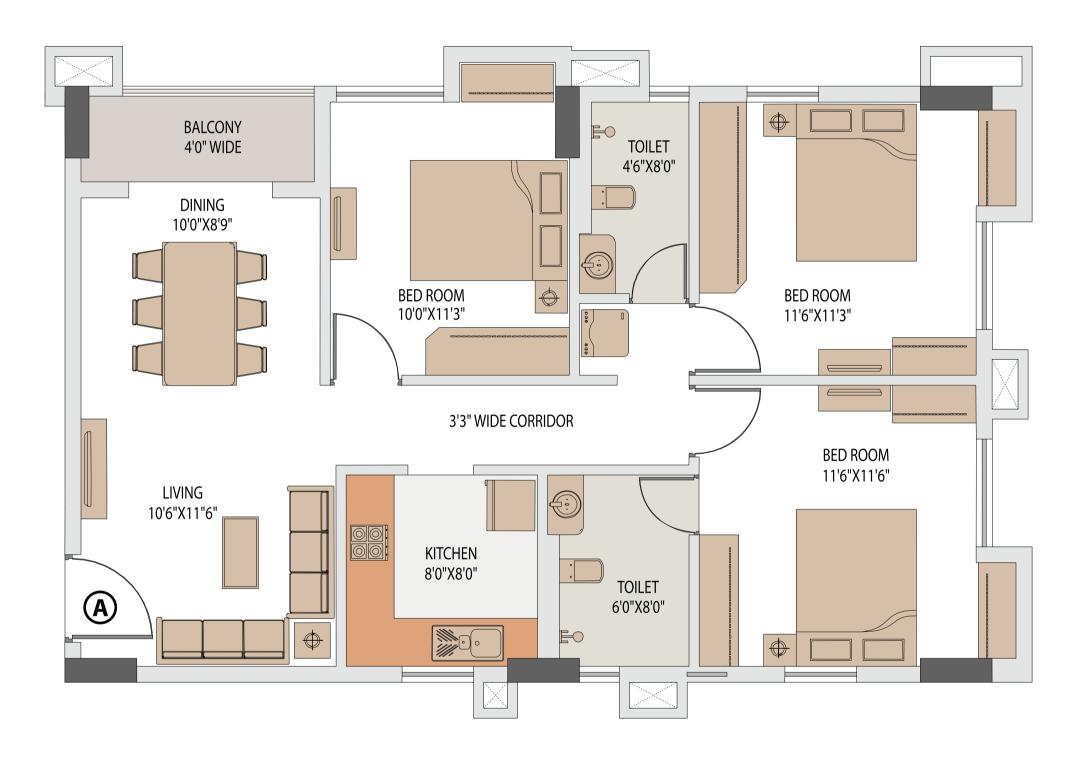

### TOWER 2 FLAT A

| Floor       | Flat No. | Flat Type | Carpet Area without<br>balcony & with c.b.<br>(Sq.ft.) | ,     |        | Builtup Area with balcony & c.b.(Sq.ft.) | Super Builtup Area of flat<br>(Sq.ft.) | Terrace area (sq ft.) | Super builtup area of<br>flat+50% of terrace area<br>(sq.ft.) | Final chargeable round off area |
|-------------|----------|-----------|--------------------------------------------------------|-------|--------|------------------------------------------|----------------------------------------|-----------------------|---------------------------------------------------------------|---------------------------------|
| 3rd         | A        | 3 BHK     | 828.94                                                 | 37.78 | 866.72 | 962.30                                   | 1283.07                                | 142.62                | 1354.38                                                       | 1354                            |
| 4th to 10th | A        | 3 BHK     | 828.94                                                 | 37.78 | 866.72 | 962.30                                   | 1283.07                                |                       | 1283.07                                                       | 1283                            |

# TOWER 2 ISOMETIC PLAN, FLAT A

| Floor       | Flat No. | Flat Type | Carpet Area without<br>balcony & with c.b.<br>(Sq.ft.) | , ,   | Total carpet area with balcony & c.b. (Sq.ft.) | Builtup Area with<br>balcony & c.b.(Sq.ft.) | Super Builtup Area of flat<br>(Sq.ft.) | Terrace area (sq ft.) | Super builtup area of<br>flat+50% of terrace area<br>(sq.ft.) | Final chargeable round off area |
|-------------|----------|-----------|--------------------------------------------------------|-------|------------------------------------------------|---------------------------------------------|----------------------------------------|-----------------------|---------------------------------------------------------------|---------------------------------|
| 3rd         | A        | 3 BHK     | 828.94                                                 | 37.78 | 866.72                                         | 962.30                                      | 1283.07                                | 142.62                | 1354.38                                                       | 1354                            |
| 4th to 10th | Α        | 3 BHK     | 828.94                                                 | 37.78 | 866.72                                         | 962.30                                      | 1283.07                                |                       | 1283.07                                                       | 1283                            |